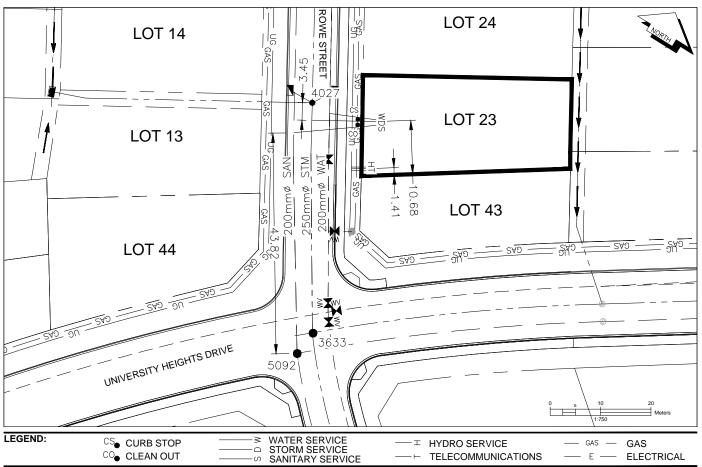

## City of Prince George HISTORY SHEET

| PID:   | 030-378-303 |
|--------|-------------|
| SD/MU: | SD100494    |
| WO:    |             |

CIVIC ADDRESS: 2490 ROWE STREET

LEGAL DESCRIPTION: LOT 23 DISTRICT LOT 2616 PLAN EPP72860

| SERVICE<br>TYPE | DIAMETER<br>(mm) | MATERIAL | INVERT ELEV<br>AT MAIN (m) | INVERT ELEV<br>AT PROPERTY<br>LINE (m) | INVERT ELEV<br>AT SERVICE<br>END (m) | COVER AT<br>PROPERTY<br>LINE (m) | DISTANCE INTO<br>PROPERTY (m) | INSTALLATION DATE |
|-----------------|------------------|----------|----------------------------|----------------------------------------|--------------------------------------|----------------------------------|-------------------------------|-------------------|
| SANITARY        | 100              | PVC      | 721.02                     | 721.43                                 | 721.52                               | 2.10                             | 3.00                          | MAY 2017          |
| WATER           | 19               | COPPER   | 720.68                     | 721.34                                 | 721.58                               | 2.29                             | 3.00                          | MAY 2017          |
| STORM           | 100              | PVC      | 720.82                     | 721.44                                 | 721.50                               | 2.10                             | 3.00                          | MAY 2017          |

| ELECTRICAL / COMMUNICATIONS / GAS |          |                   |                                   |  |  |  |  |
|-----------------------------------|----------|-------------------|-----------------------------------|--|--|--|--|
| TYPE                              | PROVIDER | SIZE AND MATERIAL | LOCATION ( UNDERGROUND/ OVERHEAD) |  |  |  |  |
| ELECTRICAL                        | BC HYDRO | 75mm DB2          | UNDERGROUND                       |  |  |  |  |
| COMMUNICATION                     | TELUS    | 50mm DB2          | UNDERGROUND                       |  |  |  |  |
| COMMUNICATION                     | SHAW     | 50mm DB2          | UNDERGROUND                       |  |  |  |  |
| GAS                               | FORTISBC | 42 PROP/P.E.      | UNDERGROUND                       |  |  |  |  |

| INFORMATION SHEETS: L&M ENGINEERING LIMITED PROJECT NUMBER 1273-22 | SURVEY DATE: | MAY 2017 |
|--------------------------------------------------------------------|--------------|----------|
| INSTALLED BY: JOE ROBERTS CONSTRUCTION                             |              |          |
| COMMENTS:                                                          |              |          |
|                                                                    |              |          |