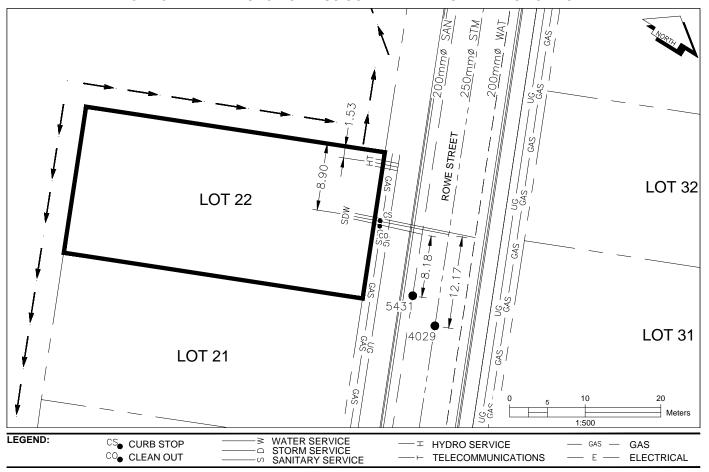

## City of Prince George HISTORY SHEET

| PID:   | 030-378-281 |
|--------|-------------|
| SD/MU: | SD100494    |
| WO:    |             |

CIVIC ADDRESS: 2437 ROWE STREET LEGAL DESCRIPTION: LOT 22 DISTRICT LOT 2616 PLAN EPP72860

| SERVICE<br>TYPE | DIAMETER<br>(mm) | MATERIAL | INVERT ELEV<br>AT MAIN (m) | INVERT ELEV<br>AT PROPERTY<br>LINE (m) | INVERT ELEV<br>AT SERVICE<br>END (m) | COVER AT<br>PROPERTY<br>LINE (m) | DISTANCE INTO<br>PROPERTY (m) | INSTALLATION<br>DATE |
|-----------------|------------------|----------|----------------------------|----------------------------------------|--------------------------------------|----------------------------------|-------------------------------|----------------------|
| SANITARY        | 100              | PVC      | 729.75                     | 730.39                                 | 730.44                               | 2.47                             | 3.00                          | MAY 2017             |
| WATER           | 19               | COPPER   | 729.59                     | 730.40                                 | 730.41                               | 2.57                             | 3.00                          | MAY 2017             |
| STORM           | 100              | PVC      | 729.97                     | 730.38                                 | 730.41                               | 2.49                             | 3.00                          | MAY 2017             |

| ELECTRICAL / COMMUNICATIONS / GAS |          |                   |                                   |  |  |  |
|-----------------------------------|----------|-------------------|-----------------------------------|--|--|--|
| ТҮРЕ                              | PROVIDER | SIZE AND MATERIAL | LOCATION ( UNDERGROUND/ OVERHEAD) |  |  |  |
| ELECTRICAL                        | BC HYDRO | 75mm DB2          | UNDERGROUND                       |  |  |  |
| COMMUNICATION                     | TELUS    | 50mm DB2          | UNDERGROUND                       |  |  |  |
| COMMUNICATION                     | SHAW     | 50mm DB2          | UNDERGROUND                       |  |  |  |
| GAS                               | FORTISBC | 42 PROP/P.E.      | UNDERGROUND                       |  |  |  |