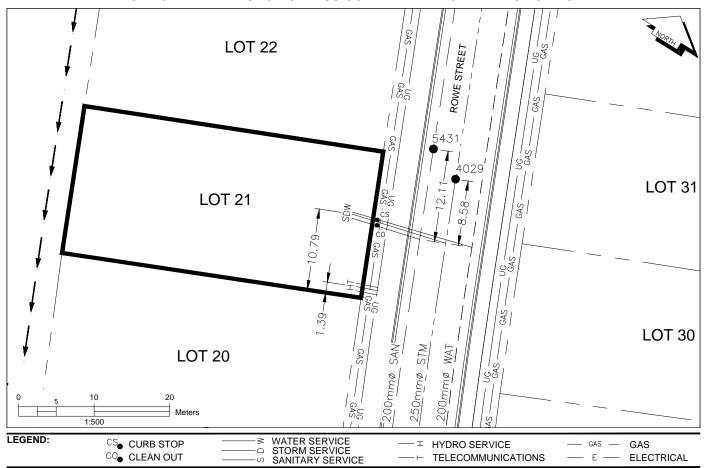

## City of Prince George HISTORY SHEET

| PID:   | 030-378-265 |
|--------|-------------|
| SD/MU: | SD100494    |
| WO:    |             |

CIVIC ADDRESS:

2443 ROWE STREET

CO CLEAN OUT

LEGAL DESCRIPTION: LOT 21 DISTRICT LOT 2616 PLAN EPP72860

| SERVICE<br>TYPE | DIAMETER<br>(mm) | MATERIAL | INVERT ELEV<br>AT MAIN (m) | INVERT ELEV<br>AT PROPERTY<br>LINE (m) | INVERT ELEV<br>AT SERVICE<br>END (m) | COVER AT<br>PROPERTY<br>LINE (m) | DISTANCE INTO<br>PROPERTY (m) | INSTALLATION DATE |
|-----------------|------------------|----------|----------------------------|----------------------------------------|--------------------------------------|----------------------------------|-------------------------------|-------------------|
| SANITARY        | 100              | PVC      | 728.81                     | 729.57                                 | 729.57                               | 2.52                             | 3.00                          | MAY 2017          |
| WATER           | 19               | COPPER   | 728.63                     | 729.55                                 | 729.53                               | 2.65                             | 3.00                          | MAY 2017          |
| STORM           | 100              | PVC      | 729.13                     | 729.53                                 | 729.56                               | 2.57                             | 3.00                          | MAY 2017          |

| ELECTRICAL / COMMUNICATIONS / GAS |          |                   |                                   |  |  |  |
|-----------------------------------|----------|-------------------|-----------------------------------|--|--|--|
| TYPE                              | PROVIDER | SIZE AND MATERIAL | LOCATION ( UNDERGROUND/ OVERHEAD) |  |  |  |
| ELECTRICAL                        | BC HYDRO | 75mm DB2          | UNDERGROUND                       |  |  |  |
| COMMUNICATION                     | TELUS    | 50mm DB2          | UNDERGROUND                       |  |  |  |
| COMMUNICATION                     | SHAW     | 50mm DB2          | UNDERGROUND                       |  |  |  |
| GAS                               | FORTISBC | 42 PROP/P.E.      | UNDERGROUND                       |  |  |  |