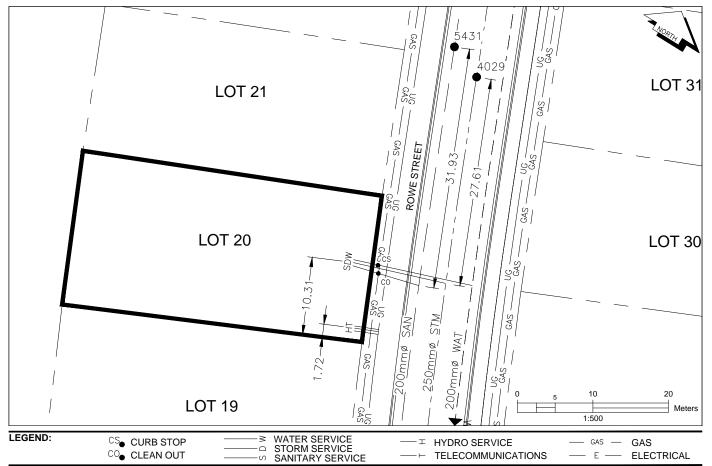

## City of Prince George HISTORY SHEET

| PID:   | 030-378-257 |
|--------|-------------|
| SD/MU: | SD100494    |
| WO:    |             |

CIVIC ADDRESS: 2449 ROWE STREET

LEGAL DESCRIPTION: LOT 20 DISTRICT LOT 2616 PLAN EPP72860

CO CLEAN OUT

| SERVICE<br>TYPE | DIAMETER<br>(mm) | MATERIAL | INVERT ELEV<br>AT MAIN (m) | INVERT ELEV<br>AT PROPERTY<br>LINE (m) | INVERT ELEV<br>AT SERVICE<br>END (m) | COVER AT<br>PROPERTY<br>LINE (m) | DISTANCE INTO<br>PROPERTY (m) | INSTALLATION DATE |
|-----------------|------------------|----------|----------------------------|----------------------------------------|--------------------------------------|----------------------------------|-------------------------------|-------------------|
| SANITARY        | 100              | PVC      | 727.51                     | 728.17                                 | 728.19                               | 2.81                             | 3.00                          | MAY 2017          |
| WATER           | 19               | COPPER   | 727.55                     | 728.12                                 | 728.15                               | 2.98                             | 3.00                          | MAY 2017          |
| STORM           | 100              | PVC      | 727.73                     | 728.14                                 | 728.20                               | 2.87                             | 3.00                          | MAY 2017          |

| ELECTRICAL / COMMUNICATIONS / GAS |          |                   |                                   |  |  |  |  |
|-----------------------------------|----------|-------------------|-----------------------------------|--|--|--|--|
| TYPE                              | PROVIDER | SIZE AND MATERIAL | LOCATION ( UNDERGROUND/ OVERHEAD) |  |  |  |  |
| ELECTRICAL                        | BC HYDRO | 75mm DB2          | UNDERGROUND                       |  |  |  |  |
| COMMUNICATION                     | TELUS    | 50mm DB2          | UNDERGROUND                       |  |  |  |  |
| COMMUNICATION                     | SHAW     | 50mm DB2          | UNDERGROUND                       |  |  |  |  |
| GAS                               | FORTISBC | 42 PROP/P.E.      | UNDERGROUND                       |  |  |  |  |