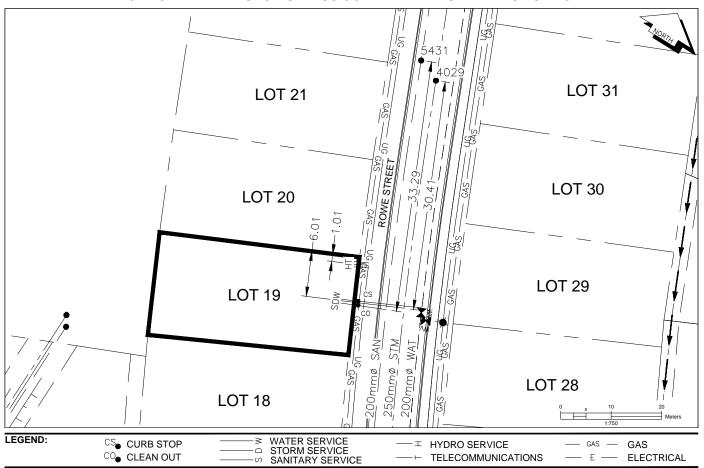

## City of Prince George HISTORY SHEET

| PID:   | 030-378-249 |
|--------|-------------|
| SD/MU: | SD100494    |
| WO:    |             |

CIVIC ADDRESS: 2455 ROWE STREET

LEGAL DESCRIPTION: LOT 19 DISTRICT LOT 2616 PLAN EPP72860

| SERVICE<br>TYPE | DIAMETER<br>(mm) | MATERIAL | INVERT ELEV<br>AT MAIN (m) | INVERT ELEV<br>AT PROPERTY<br>LINE (m) | INVERT ELEV<br>AT SERVICE<br>END (m) | COVER AT<br>PROPERTY<br>LINE (m) | DISTANCE INTO<br>PROPERTY (m) | INSTALLATION<br>DATE |
|-----------------|------------------|----------|----------------------------|----------------------------------------|--------------------------------------|----------------------------------|-------------------------------|----------------------|
| SANITARY        | 100              | PVC      | 726.39                     | 726.99                                 | 727.07                               | 2.72                             | 3.00                          | MAY 2017             |
| WATER           | 19               | COPPER   | 726.40                     | 726.90                                 | 727.07                               | 2.86                             | 3.00                          | MAY 2017             |
| STORM           | 100              | PVC      | 726.53                     | 726.99                                 | 727.08                               | 2.74                             | 3.00                          | MAY 2017             |

| ELECTRICAL / COMMUNICATIONS / GAS |          |                   |                                   |  |  |  |
|-----------------------------------|----------|-------------------|-----------------------------------|--|--|--|
| TYPE                              | PROVIDER | SIZE AND MATERIAL | LOCATION ( UNDERGROUND/ OVERHEAD) |  |  |  |
| ELECTRICAL                        | BC HYDRO | 75mm DB2          | UNDERGROUND                       |  |  |  |
| COMMUNICATION                     | TELUS    | 50mm DB2          | UNDERGROUND                       |  |  |  |
| COMMUNICATION                     | SHAW     | 50mm DB2          | UNDERGROUND                       |  |  |  |
| GAS                               | FORTISBC | 42 PROP/P.E.      | UNDERGROUND                       |  |  |  |