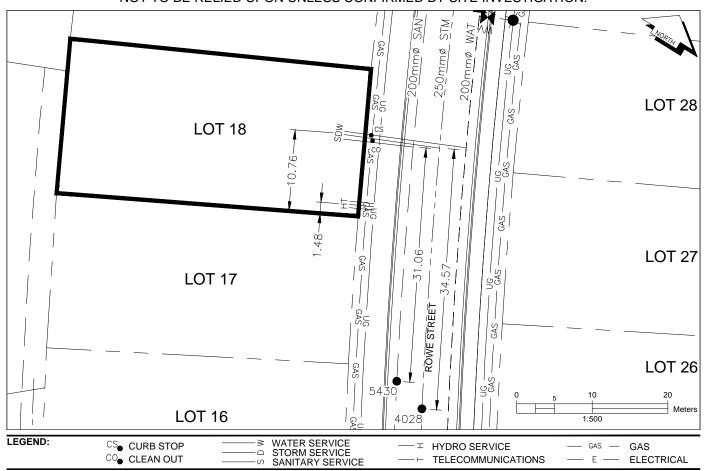

## City of Prince George HISTORY SHEET

| PID:   | 030-378-231 |
|--------|-------------|
| SD/MU: | SD100494    |
| WO:    |             |

CIVIC ADDRESS: 2461 ROWE STREET LEGAL DESCRIPTION: LOT 18 DISTRICT LOT 2616 PLAN EPP72860

| SERVICE<br>TYPE | DIAMETER<br>(mm) | MATERIAL | INVERT ELEV<br>AT MAIN (m) | INVERT ELEV<br>AT PROPERTY<br>LINE (m) | INVERT ELEV<br>AT SERVICE<br>END (m) | COVER AT<br>PROPERTY<br>LINE (m) | DISTANCE INTO<br>PROPERTY (m) | INSTALLATION<br>DATE |
|-----------------|------------------|----------|----------------------------|----------------------------------------|--------------------------------------|----------------------------------|-------------------------------|----------------------|
| SANITARY        | 100              | PVC      | 725.14                     | 725.78                                 | 725.86                               | 2.56                             | 3.00                          | MAY 2017             |
| WATER           | 19               | COPPER   | 725.22                     | 725.79                                 | 725.76                               | 2.70                             | 3.00                          | MAY 2017             |
| STORM           | 100              | PVC      | 725.12                     | 725.80                                 | 725.87                               | 2.57                             | 3.00                          | MAY 2017             |

| ELECTRICAL / COMMUNICATIONS / GAS |          |                   |                                   |  |  |  |
|-----------------------------------|----------|-------------------|-----------------------------------|--|--|--|
| ТҮРЕ                              | PROVIDER | SIZE AND MATERIAL | LOCATION ( UNDERGROUND/ OVERHEAD) |  |  |  |
| ELECTRICAL                        | BC HYDRO | 75mm DB2          | UNDERGROUND                       |  |  |  |
| COMMUNICATION                     | TELUS    | 50mm DB2          | UNDERGROUND                       |  |  |  |
| COMMUNICATION                     | SHAW     | 50mm DB2          | UNDERGROUND                       |  |  |  |
| GAS                               | FORTISBC | 42 PROP/P.E.      | UNDERGROUND                       |  |  |  |

INFORMATION SHEETS: L&M ENGINEERING LIMITED PROJECT NUMBER 1273-22 INSTALLED BY: JOE ROBERTS CONSTRUCTION COMMENTS: SURVEY DATE: MAY 2017

THE INFORMATION CONTAINED HEREIN IS FOR INTERNAL USE ONLY. NOT TO BE RELIED UPON UNLESS CONFIRMED BY SITE INVESTIGATION.