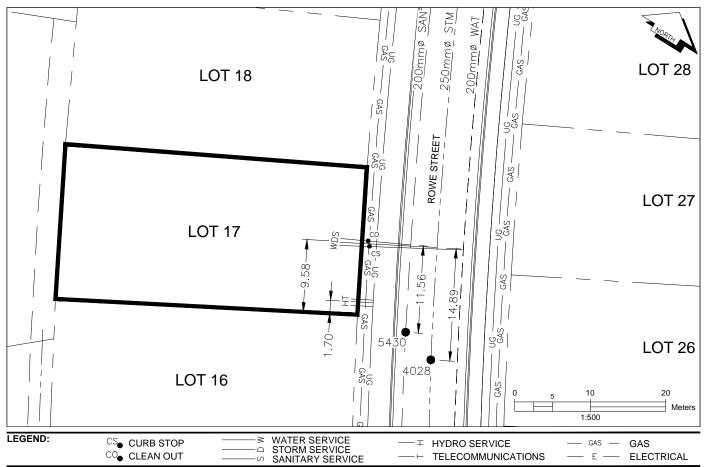

## City of Prince George HISTORY SHEET

| PID:   | 030-378-222 |
|--------|-------------|
| SD/MU: | SD100494    |
| WO:    |             |

CIVIC ADDRESS: 2467 ROWE STREET LEGAL DESCRIPTION: LOT 17 DISTRICT LOT 2616 PLAN EPP72860

| SERVICE<br>TYPE | DIAMETER<br>(mm) | MATERIAL | INVERT ELEV<br>AT MAIN (m) | INVERT ELEV<br>AT PROPERTY<br>LINE (m) | INVERT ELEV<br>AT SERVICE<br>END (m) | COVER AT<br>PROPERTY<br>LINE (m) | DISTANCE INTO<br>PROPERTY (m) | INSTALLATION<br>DATE |
|-----------------|------------------|----------|----------------------------|----------------------------------------|--------------------------------------|----------------------------------|-------------------------------|----------------------|
| SANITARY        | 100              | PVC      | 723.91                     | 724.34                                 | 724.42                               | 2.66                             | 3.00                          | MAY 2017             |
| WATER           | 19               | COPPER   | 724.00                     | 724.32                                 | 724.37                               | 2.68                             | 3.00                          | MAY 2017             |
| STORM           | 100              | PVC      | 723.79                     | 724.34                                 | 724.37                               | 2.62                             | 3.00                          | MAY 2017             |

| ELECTRICAL / COMMUNICATIONS / GAS |          |                   |                                   |  |  |  |
|-----------------------------------|----------|-------------------|-----------------------------------|--|--|--|
| ТҮРЕ                              | PROVIDER | SIZE AND MATERIAL | LOCATION ( UNDERGROUND/ OVERHEAD) |  |  |  |
| ELECTRICAL                        | BC HYDRO | 75mm DB2          | UNDERGROUND                       |  |  |  |
| COMMUNICATION                     | TELUS    | 50mm DB2          | UNDERGROUND                       |  |  |  |
| COMMUNICATION                     | SHAW     | 50mm DB2          | UNDERGROUND                       |  |  |  |
| GAS                               | FORTISBC | 42 PROP/P.E.      | UNDERGROUND                       |  |  |  |