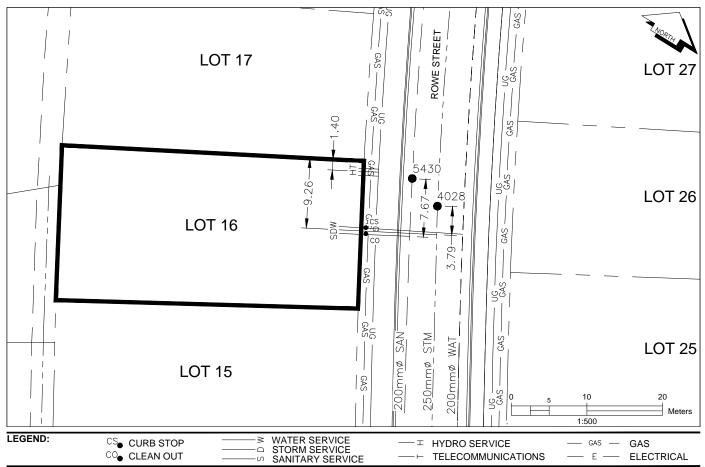

## City of Prince George HISTORY SHEET

| PID:   | 030-378-214 |
|--------|-------------|
| SD/MU: | SD100494    |
| WO:    |             |

CIVIC ADDRESS: 2471 ROWE STREET

LEGAL DESCRIPTION: LOT 16 DISTRICT LOT 2616 PLAN EPP72860

| SERVICE<br>TYPE | DIAMETER<br>(mm) | MATERIAL | INVERT ELEV<br>AT MAIN (m) | INVERT ELEV<br>AT PROPERTY<br>LINE (m) | INVERT ELEV<br>AT SERVICE<br>END (m) | COVER AT<br>PROPERTY<br>LINE (m) | DISTANCE INTO<br>PROPERTY (m) | INSTALLATION DATE |
|-----------------|------------------|----------|----------------------------|----------------------------------------|--------------------------------------|----------------------------------|-------------------------------|-------------------|
| SANITARY        | 100              | PVC      | 721.88                     | 722.99                                 | 723.10                               | 2.73                             | 3.00                          | MAY 2017          |
| WATER           | 19               | COPPER   | 722.84                     | 723.00                                 | 723.08                               | 2.85                             | 3.00                          | MAY 2017          |
| STORM           | 100              | PVC      | 722.63                     | 722.99                                 | 723.11                               | 2.75                             | 3.00                          | MAY 2017          |

| ELECTRICAL / COMMUNICATIONS / GAS |          |                   |                                   |  |  |  |  |
|-----------------------------------|----------|-------------------|-----------------------------------|--|--|--|--|
| TYPE                              | PROVIDER | SIZE AND MATERIAL | LOCATION ( UNDERGROUND/ OVERHEAD) |  |  |  |  |
| ELECTRICAL                        | BC HYDRO | 75mm DB2          | UNDERGROUND                       |  |  |  |  |
| COMMUNICATION                     | TELUS    | 50mm DB2          | UNDERGROUND                       |  |  |  |  |
| COMMUNICATION                     | SHAW     | 50mm DB2          | UNDERGROUND                       |  |  |  |  |
| GAS                               | FORTISBC | 42 PROP/P.E.      | UNDERGROUND                       |  |  |  |  |