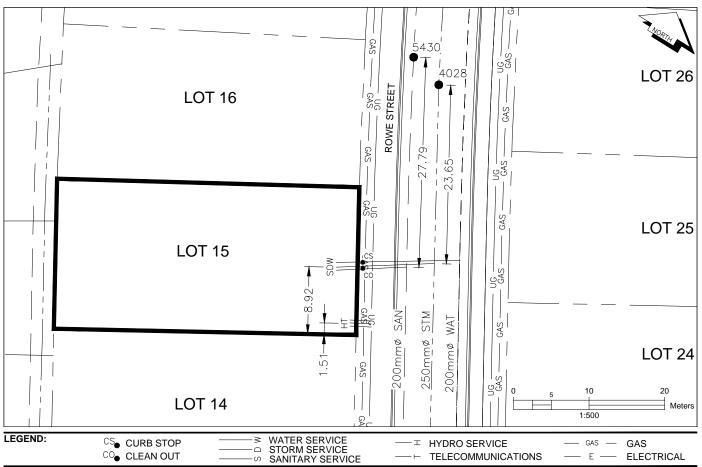

## City of Prince George HISTORY SHEET

| PID:   | 030-378-206 |
|--------|-------------|
| SD/MU: | SD100494    |
| WO:    |             |

CIVIC ADDRESS: 2479 ROWE STREET

LEGAL DESCRIPTION: LOT 15 DISTRICT LOT 2616 PLAN EPP72860

| SERVICE<br>TYPE | DIAMETER<br>(mm) | MATERIAL | INVERT ELEV<br>AT MAIN (m) | INVERT ELEV<br>AT PROPERTY<br>LINE (m) | INVERT ELEV<br>AT SERVICE<br>END (m) | COVER AT<br>PROPERTY<br>LINE (m) | DISTANCE INTO<br>PROPERTY (m) | INSTALLATION DATE |
|-----------------|------------------|----------|----------------------------|----------------------------------------|--------------------------------------|----------------------------------|-------------------------------|-------------------|
| SANITARY        | 100              | PVC      | 721.63                     | 722.31                                 | 722.41                               | 2.36                             | 3.00                          | MAY 2017          |
| WATER           | 19               | COPPER   | 721.56                     | 722.32                                 | 722.37                               | 2.47                             | 3.00                          | MAY 2017          |
| STORM           | 100              | PVC      | 721.97                     | 722.32                                 | 722.39                               | 2.35                             | 3.00                          | MAY 2017          |

| ELECTRICAL / COMMUNICATIONS / GAS |          |                   |                                   |  |  |  |  |
|-----------------------------------|----------|-------------------|-----------------------------------|--|--|--|--|
| TYPE                              | PROVIDER | SIZE AND MATERIAL | LOCATION ( UNDERGROUND/ OVERHEAD) |  |  |  |  |
| ELECTRICAL                        | BC HYDRO | 75mm DB2          | UNDERGROUND                       |  |  |  |  |
| COMMUNICATION                     | TELUS    | 50mm DB2          | UNDERGROUND                       |  |  |  |  |
| COMMUNICATION                     | SHAW     | 50mm DB2          | UNDERGROUND                       |  |  |  |  |
| GAS                               | FORTISBC | 42 PROP/P.E.      | UNDERGROUND                       |  |  |  |  |