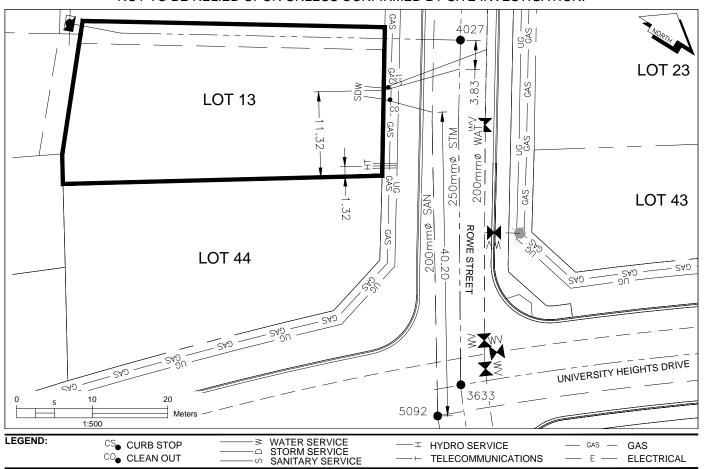

## City of Prince George HISTORY SHEET

| PID:   | 030-378-176 |
|--------|-------------|
| SD/MU: | SD100494    |
| WO:    |             |

CIVIC ADDRESS: 2491 ROWE STREET

LEGAL DESCRIPTION: LOT 13 DISTRICT LOT 1600 PLAN EPP72860

CO CLEAN OUT

| SERVICE<br>TYPE | DIAMETER<br>(mm) | MATERIAL | INVERT ELEV<br>AT MAIN (m) | INVERT ELEV<br>AT PROPERTY<br>LINE (m) | INVERT ELEV<br>AT SERVICE<br>END (m) | COVER AT<br>PROPERTY<br>LINE (m) | DISTANCE INTO<br>PROPERTY (m) | INSTALLATION DATE |
|-----------------|------------------|----------|----------------------------|----------------------------------------|--------------------------------------|----------------------------------|-------------------------------|-------------------|
| SANITARY        | 100              | PVC      | 720.94                     | 721.31                                 | 721.36                               | 2.16                             | 3.00                          | MAY 2017          |
| WATER           | 19               | COPPER   | 720.72                     | 721.25                                 | 721.31                               | 2.33                             | 3.00                          | MAY 2017          |
| STORM           | 100              | PVC      | 720.80                     | 721.36                                 | 721.38                               | 2.14                             | 3.00                          | MAY 2017          |

| ELECTRICAL / COMMUNICATIONS / GAS |          |                   |                                   |  |  |  |  |
|-----------------------------------|----------|-------------------|-----------------------------------|--|--|--|--|
| TYPE                              | PROVIDER | SIZE AND MATERIAL | LOCATION ( UNDERGROUND/ OVERHEAD) |  |  |  |  |
| ELECTRICAL                        | BC HYDRO | 75mm DB2          | UNDERGROUND                       |  |  |  |  |
| COMMUNICATION                     | TELUS    | 50mm DB2          | UNDERGROUND                       |  |  |  |  |
| COMMUNICATION                     | SHAW     | 50mm DB2          | UNDERGROUND                       |  |  |  |  |
| GAS                               | FORTISBC | 42 PROP/P.E.      | UNDERGROUND                       |  |  |  |  |

| INFORMATION SHEETS: L&M ENGINEERING LIMITED PROJECT NUMBER 1273-22 | SURVEY DATE: | MAY 2017 |
|--------------------------------------------------------------------|--------------|----------|
| INSTALLED BY: JOE ROBERTS CONSTRUCTION                             |              |          |
| COMMENTS:                                                          |              |          |
|                                                                    |              |          |