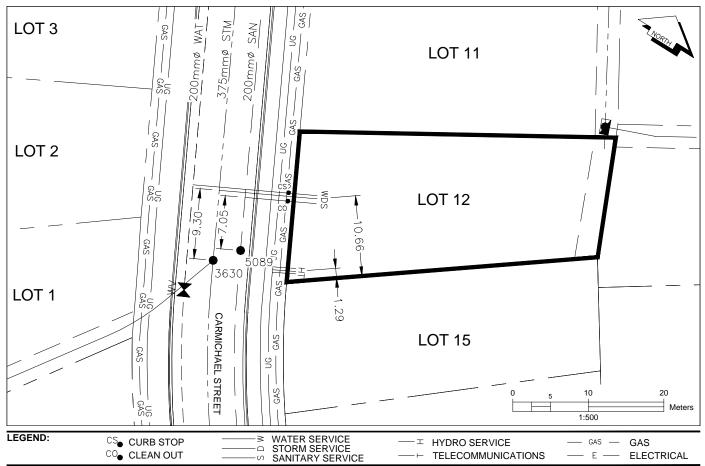

## City of Prince George HISTORY SHEET

| PID:   | 030-378-141 |
|--------|-------------|
| SD/MU: | SD100494    |
| WO:    |             |

CIVIC ADDRESS: 2478 CARMICHAEL STREET

LEGAL DESCRIPTION: LOT 12 DISTRICT LOT 1600 PLAN EPP72860

| SERVICE<br>TYPE | DIAMETER<br>(mm) | MATERIAL | INVERT ELEV<br>AT MAIN (m) | INVERT ELEV<br>AT PROPERTY<br>LINE (m) | INVERT ELEV<br>AT SERVICE<br>END (m) | COVER AT<br>PROPERTY<br>LINE (m) | DISTANCE INTO<br>PROPERTY (m) | INSTALLATION DATE |
|-----------------|------------------|----------|----------------------------|----------------------------------------|--------------------------------------|----------------------------------|-------------------------------|-------------------|
| SANITARY        | 100              | PVC      | 722.34                     | 723.43                                 | 723.48                               | 2.24                             | 3.00                          | MAY 2017          |
| WATER           | 19               | COPPER   | 722.74                     | 723.42                                 | 723.49                               | 2.34                             | 3.00                          | MAY 2017          |
| STORM           | 100              | PVC      | 723.00                     | 723.43                                 | 723.48                               | 2.21                             | 3.00                          | MAY 2017          |

| ELECTRICAL / COMMUNICATIONS / GAS |          |                   |                                   |  |  |  |  |
|-----------------------------------|----------|-------------------|-----------------------------------|--|--|--|--|
| TYPE                              | PROVIDER | SIZE AND MATERIAL | LOCATION ( UNDERGROUND/ OVERHEAD) |  |  |  |  |
| ELECTRICAL                        | BC HYDRO | 75mm DB2          | UNDERGROUND                       |  |  |  |  |
| COMMUNICATION                     | TELUS    | 50mm DB2          | UNDERGROUND                       |  |  |  |  |
| COMMUNICATION                     | SHAW     | 50mm DB2          | UNDERGROUND                       |  |  |  |  |
| GAS                               | FORTISBC | 42 PROP/P.E.      | UNDERGROUND                       |  |  |  |  |