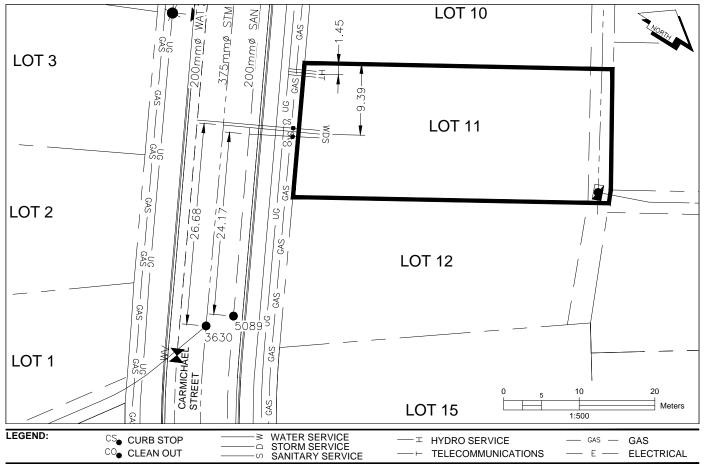

## City of Prince George HISTORY SHEET

| PID:   | 030-378-133 |
|--------|-------------|
| SD/MU: | SD100494    |
| WO:    |             |

CIVIC ADDRESS: 2470 CARMICHAEL STREET LEGAL DESCRIPTION: LOT 11 DISTRICT LOT 1600 PLAN EPP72860

| SERVICE<br>TYPE | DIAMETER<br>(mm) | MATERIAL | INVERT ELEV<br>AT MAIN (m) | INVERT ELEV<br>AT PROPERTY<br>LINE (m) | INVERT ELEV<br>AT SERVICE<br>END (m) | COVER AT<br>PROPERTY<br>LINE (m) | DISTANCE INTO<br>PROPERTY (m) | INSTALLATION<br>DATE |
|-----------------|------------------|----------|----------------------------|----------------------------------------|--------------------------------------|----------------------------------|-------------------------------|----------------------|
| SANITARY        | 100              | PVC      | 723.31                     | 724.17                                 | 724.28                               | 2.23                             | 3.00                          | MAY 2017             |
| WATER           | 19               | COPPER   | 723.46                     | 724.15                                 | 724.24                               | 2.38                             | 3.00                          | MAY 2017             |
| STORM           | 100              | PVC      | 723.75                     | 724.16                                 | 724.28                               | 2.27                             | 3.00                          | MAY 2017             |

| ELECTRICAL / COMMUNICATIONS / GAS |          |                   |                                   |  |  |  |
|-----------------------------------|----------|-------------------|-----------------------------------|--|--|--|
| ТҮРЕ                              | PROVIDER | SIZE AND MATERIAL | LOCATION ( UNDERGROUND/ OVERHEAD) |  |  |  |
| ELECTRICAL                        | BC HYDRO | 75mm DB2          | UNDERGROUND                       |  |  |  |
| COMMUNICATION                     | TELUS    | 50mm DB2          | UNDERGROUND                       |  |  |  |
| COMMUNICATION                     | SHAW     | 50mm DB2          | UNDERGROUND                       |  |  |  |
| GAS                               | FORTISBC | 42 PROP/P.E.      | UNDERGROUND                       |  |  |  |