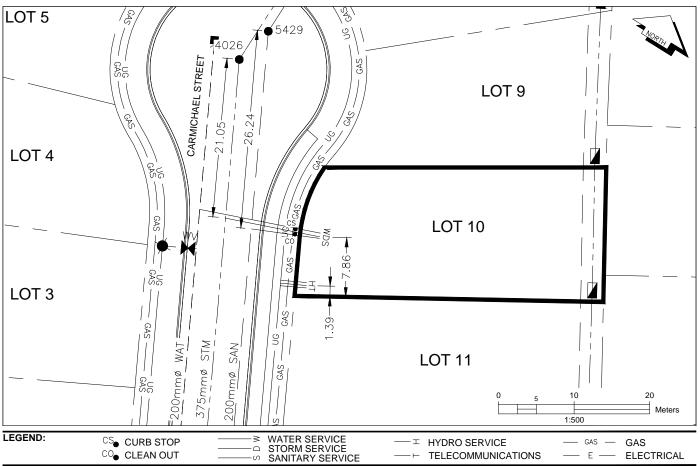

## City of Prince George HISTORY SHEET

| PID:   | 030-378-125 |
|--------|-------------|
| SD/MU: | SD100494    |
| WO:    |             |

— GAS — GAS

— E — ELECTRICAL

- 

─ HYDRO SERVICE

**TELECOMMUNICATIONS** 

CIVIC ADDRESS: 2462 CARMICHAEL STREET

LEGAL DESCRIPTION: LOT 10 DISTRICT LOT 1600 PLAN EPP72860

CS CURB STOP

CO CLEAN OUT

| SERVICE<br>TYPE | DIAMETER<br>(mm) | MATERIAL | INVERT ELEV<br>AT MAIN (m) | INVERT ELEV<br>AT PROPERTY<br>LINE (m) | INVERT ELEV<br>AT SERVICE<br>END (m) | COVER AT<br>PROPERTY<br>LINE (m) | DISTANCE INTO<br>PROPERTY (m) | INSTALLATION DATE |
|-----------------|------------------|----------|----------------------------|----------------------------------------|--------------------------------------|----------------------------------|-------------------------------|-------------------|
| SANITARY        | 100              | PVC      | 724.53                     | 724.94                                 | 725.00                               | 2.28                             | 3.00                          | MAY 2017          |
| WATER           | 19               | COPPER   | 724.33                     | 724.92                                 | 724.95                               | 2.41                             | 3.00                          | MAY 2017          |
| STORM           | 100              | PVC      | 724.58                     | 724.94                                 | 725.02                               | 2.29                             | 3.00                          | MAY 2017          |

| ELECTRICAL / COMMUNICATIONS / GAS |          |                   |                                   |  |  |  |  |
|-----------------------------------|----------|-------------------|-----------------------------------|--|--|--|--|
| TYPE                              | PROVIDER | SIZE AND MATERIAL | LOCATION ( UNDERGROUND/ OVERHEAD) |  |  |  |  |
| ELECTRICAL                        | BC HYDRO | 75mm DB2          | UNDERGROUND                       |  |  |  |  |
| COMMUNICATION                     | TELUS    | 50mm DB2          | UNDERGROUND                       |  |  |  |  |
| COMMUNICATION                     | SHAW     | 50mm DB2          | UNDERGROUND                       |  |  |  |  |
| GAS                               | FORTISBC | 42 PROP/P.E.      | UNDERGROUND                       |  |  |  |  |