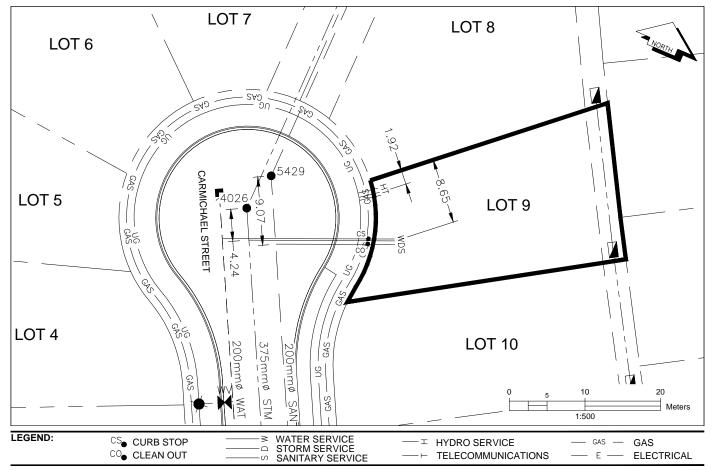

## City of Prince George HISTORY SHEET

| PID:   | 030-378-117 |
|--------|-------------|
| SD/MU: | SD100494    |
| WO:    |             |

## CIVIC ADDRESS: 2454 CARMICHAEL STREET

LEGAL DESCRIPTION: LOT 9 DISTRICT LOT 2616 PLAN EPP72860 INVERT ELEV INVERT ELEV INVERT ELEV COVER AT 

| SERVICE<br>TYPE | DIAMETER<br>(mm) | MATERIAL | INVERT ELEV<br>AT MAIN (m) | INVERT ELEV<br>AT PROPERTY<br>LINE (m) | INVERT ELEV<br>AT SERVICE<br>END (m) | COVER AT<br>PROPERTY<br>LINE (m) | DISTANCE INTO<br>PROPERTY (m) | INSTALLATION<br>DATE |
|-----------------|------------------|----------|----------------------------|----------------------------------------|--------------------------------------|----------------------------------|-------------------------------|----------------------|
| SANITARY        | 100              | PVC      | 725.22                     | 725.86                                 | 725.97                               | 2.12                             | 3.00                          | MAY 2017             |
| WATER           | 19               | COPPER   | 725.04                     | 725.81                                 | 725.96                               | 2.28                             | 3.00                          | MAY 2017             |
| STORM           | 100              | PVC      | 725.32                     | 725.84                                 | 725.97                               | 2.16                             | 3.00                          | MAY 2017             |

| ELECTRICAL / COMMUNICATIONS / GAS |          |                   |                                   |  |  |  |  |
|-----------------------------------|----------|-------------------|-----------------------------------|--|--|--|--|
| ТҮРЕ                              | PROVIDER | SIZE AND MATERIAL | LOCATION ( UNDERGROUND/ OVERHEAD) |  |  |  |  |
| ELECTRICAL                        | BC HYDRO | 75mm DB2          | UNDERGROUND                       |  |  |  |  |
| COMMUNICATION                     | TELUS    | 50mm DB2          | UNDERGROUND                       |  |  |  |  |
| COMMUNICATION                     | SHAW     | 50mm DB2          | UNDERGROUND                       |  |  |  |  |
| GAS                               | FORTISBC | 42 PROP/P.E.      | UNDERGROUND                       |  |  |  |  |