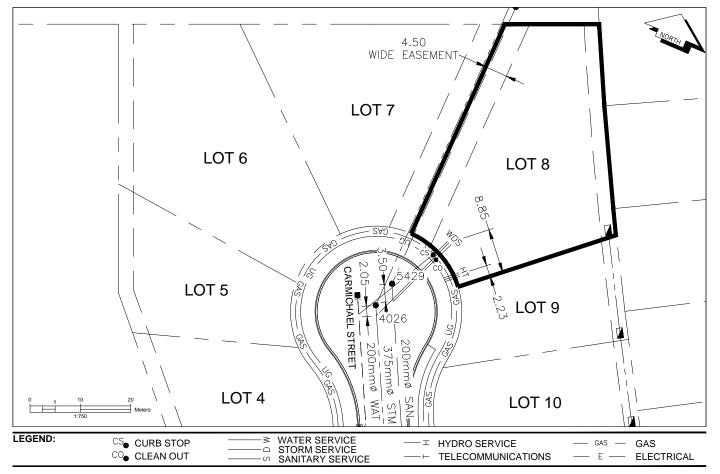

## City of Prince George HISTORY SHEET

| PID:   | 030-378-061 |
|--------|-------------|
| SD/MU: | SD100494    |
| WO:    |             |

| PRINCE GEORGE  |                        |
|----------------|------------------------|
| CIVIC ADDRESS: | 2446 CARMICHAEL STREET |

LEGAL DESCRIPTION: LOT 8 DISTRICT LOT 2616 PLAN EPP72860

| SERVICE<br>TYPE | DIAMETER<br>(mm) | MATERIAL | INVERT ELEV<br>AT MAIN (m) | INVERT ELEV<br>AT PROPERTY<br>LINE (m) | INVERT ELEV<br>AT SERVICE<br>END (m) | COVER AT<br>PROPERTY<br>LINE (m) | DISTANCE INTO<br>PROPERTY (m) | INSTALLATION<br>DATE |
|-----------------|------------------|----------|----------------------------|----------------------------------------|--------------------------------------|----------------------------------|-------------------------------|----------------------|
| SANITARY        | 100              | PVC      | 725.48                     | 725.91                                 | 725.89                               | 2.50                             | 3.00                          | MAY 2017             |
| WATER           | 19               | COPPER   | 725.14                     | 725.94                                 | 725.89                               | 2.57                             | 3.00                          | MAY 2017             |
| STORM           | 100              | PVC      | 725.44                     | 725.95                                 | 725.94                               | 2.49                             | 3.00                          | MAY 2017             |

| ELECTRICAL / COMMUNICATIONS / GAS |          |                   |                                   |  |  |
|-----------------------------------|----------|-------------------|-----------------------------------|--|--|
| ТҮРЕ                              | PROVIDER | SIZE AND MATERIAL | LOCATION ( UNDERGROUND/ OVERHEAD) |  |  |
| ELECTRICAL                        | BC HYDRO | 75mm DB2          | UNDERGROUND                       |  |  |
| COMMUNICATION                     | TELUS    | 50mm DB2          | UNDERGROUND                       |  |  |
| COMMUNICATION                     | SHAW     | 50mm DB2          | UNDERGROUND                       |  |  |
| GAS                               | FORTISBC | 42 PROP/P.E.      | UNDERGROUND                       |  |  |