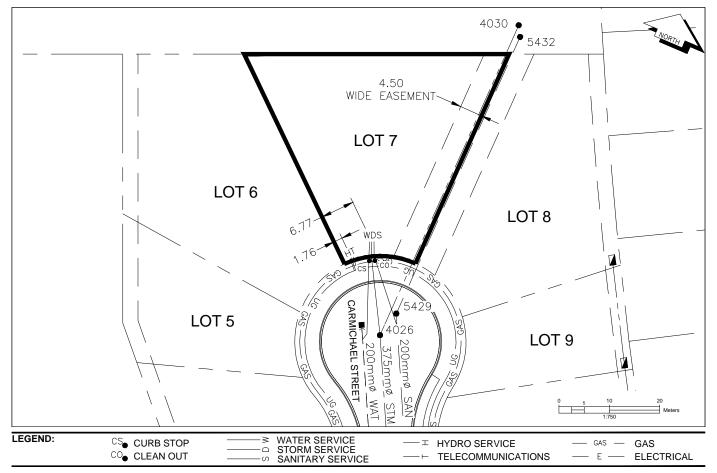

## City of Prince George HISTORY SHEET

| PID:   | 030-378-052 |
|--------|-------------|
| SD/MU: | SD100494    |
| WO:    |             |

| PRINCE GEORGE  |                        |
|----------------|------------------------|
| CIVIC ADDRESS: | 2441 CARMICHAEL STREET |

LEGAL DESCRIPTION: LOT 7 DISTRICT LOT 2616 PLAN EPP72860

| SERVICE<br>TYPE | DIAMETER<br>(mm) | MATERIAL | INVERT ELEV<br>AT MAIN (m) | INVERT ELEV<br>AT PROPERTY<br>LINE (m) | INVERT ELEV<br>AT SERVICE<br>END (m) | COVER AT<br>PROPERTY<br>LINE (m) | DISTANCE INTO<br>PROPERTY (m) | INSTALLATION<br>DATE |
|-----------------|------------------|----------|----------------------------|----------------------------------------|--------------------------------------|----------------------------------|-------------------------------|----------------------|
| SANITARY        | 100              | PVC      | 725.55                     | 726.22                                 | 726.28                               | 2.60                             | 3.00                          | MAY 2017             |
| WATER           | 19               | COPPER   | 725.18                     | 726.23                                 | 726.24                               | 2.64                             | 3.00                          | MAY 2017             |
| STORM           | 100              | PVC      | 725.46                     | 726.20                                 | 726.25                               | 2.60                             | 3.00                          | MAY 2017             |

| ELECTRICAL / COMMUNICATIONS / GAS |          |                                             |             |  |  |  |
|-----------------------------------|----------|---------------------------------------------|-------------|--|--|--|
| ТҮРЕ                              | PROVIDER | OVIDER SIZE AND MATERIAL LOCATION ( UNDERGR |             |  |  |  |
| ELECTRICAL                        | BC HYDRO | 75mm DB2                                    | UNDERGROUND |  |  |  |
| COMMUNICATION                     | TELUS    | 50mm DB2                                    | UNDERGROUND |  |  |  |
| COMMUNICATION                     | SHAW     | 50mm DB2                                    | UNDERGROUND |  |  |  |
| GAS                               | FORTISBC | 42 PROP/P.E.                                | UNDERGROUND |  |  |  |

INFORMATION SHEETS: L&M ENGINEERING LIMITED PROJECT NUMBER 1273-22 INSTALLED BY: JOE ROBERTS CONSTRUCTION

SURVEY DATE: MAY 2017