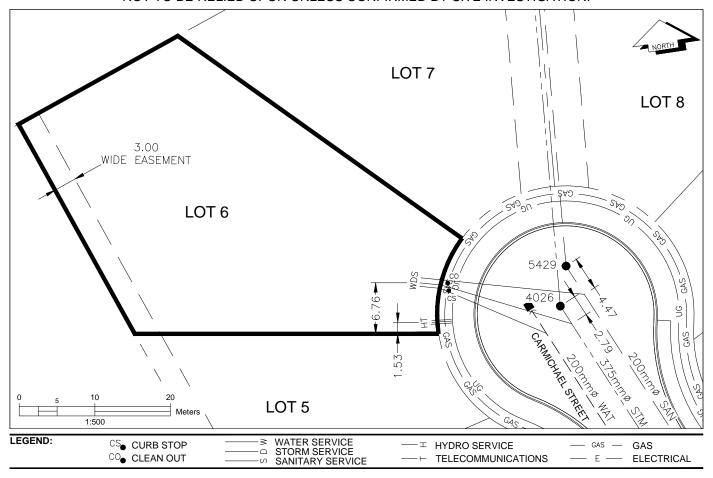

## CIVIC ADDRESS: 2449 CARMICHAEL STREET LEGAL DESCRIPTION: LOT 6 DISTRICT LOT 2616 PLAN EPP72860

| SERVICE<br>TYPE | DIAMETER<br>(mm) | MATERIAL | INVERT ELEV<br>AT MAIN (m) | INVERT ELEV<br>AT PROPERTY<br>LINE (m) | INVERT ELEV<br>AT SERVICE<br>END (m) | COVER AT<br>PROPERTY<br>LINE (m) | DISTANCE INTO<br>PROPERTY (m) | INSTALLATION<br>DATE |
|-----------------|------------------|----------|----------------------------|----------------------------------------|--------------------------------------|----------------------------------|-------------------------------|----------------------|
| SANITARY        | 100              | PVC      | 725.45                     | 726.04                                 | 726.10                               | 2.44                             | 3.00                          | MAY 2017             |
| WATER           | 19               | COPPER   | 725.12                     | 726.05                                 | 726.12                               | 2.46                             | 3.00                          | MAY 2017             |
| STORM           | 100              | PVC      | 725.40                     | 726.08                                 | 726.10                               | 2.42                             | 3.00                          | MAY 2017             |

| ELECTRICAL / COMMUNICATIONS / GAS |          |                   |                                   |  |  |  |  |
|-----------------------------------|----------|-------------------|-----------------------------------|--|--|--|--|
| ТҮРЕ                              | PROVIDER | SIZE AND MATERIAL | LOCATION ( UNDERGROUND/ OVERHEAD) |  |  |  |  |
| ELECTRICAL                        | BC HYDRO | 75mm DB2          | UNDERGROUND                       |  |  |  |  |
| COMMUNICATION                     | TELUS    | 50mm DB2          | UNDERGROUND                       |  |  |  |  |
| COMMUNICATION                     | SHAW     | 50mm DB2          | UNDERGROUND                       |  |  |  |  |
| GAS                               | FORTISBC | 42 PROP/P.E.      | UNDERGROUND                       |  |  |  |  |