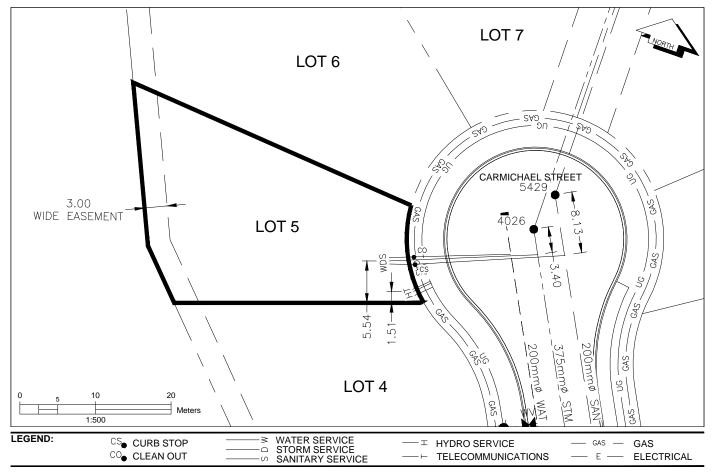

## City of Prince George HISTORY SHEET

| PID:   | 030-378-010 |
|--------|-------------|
| SD/MU: | SD100494    |
| WO:    |             |

## CIVIC ADDRESS: 2457 CARMICHAEL STREET

LEGAL DESCRIPTION: LOT 5 DISTRICT LOT 1600 PLAN EPP72860

| SERVICE<br>TYPE | DIAMETER<br>(mm) | MATERIAL | INVERT ELEV<br>AT MAIN (m) | INVERT ELEV<br>AT PROPERTY<br>LINE (m) | INVERT ELEV<br>AT SERVICE<br>END (m) | COVER AT<br>PROPERTY<br>LINE (m) | DISTANCE INTO<br>PROPERTY (m) | INSTALLATION<br>DATE |
|-----------------|------------------|----------|----------------------------|----------------------------------------|--------------------------------------|----------------------------------|-------------------------------|----------------------|
| SANITARY        | 100              | PVC      | 725.28                     | 725.92                                 | 726.10                               | 2.16                             | 3.00                          | MAY 2017             |
| WATER           | 19               | COPPER   | 725.09                     | 725.93                                 | 726.04                               | 2.27                             | 3.00                          | MAY 2017             |
| STORM           | 100              | PVC      | 725.39                     | 725.92                                 | 726.10                               | 2.19                             | 3.00                          | MAY 2017             |

| ELECTRICAL / COMMUNICATIONS / GAS |          |                   |                                   |  |  |  |  |
|-----------------------------------|----------|-------------------|-----------------------------------|--|--|--|--|
| ТҮРЕ                              | PROVIDER | SIZE AND MATERIAL | LOCATION ( UNDERGROUND/ OVERHEAD) |  |  |  |  |
| ELECTRICAL                        | BC HYDRO | 75mm DB2          | UNDERGROUND                       |  |  |  |  |
| COMMUNICATION                     | TELUS    | 50mm DB2          | UNDERGROUND                       |  |  |  |  |
| COMMUNICATION                     | SHAW     | 50mm DB2          | UNDERGROUND                       |  |  |  |  |
| GAS                               | FORTISBC | 42 PROP/P.E.      | UNDERGROUND                       |  |  |  |  |