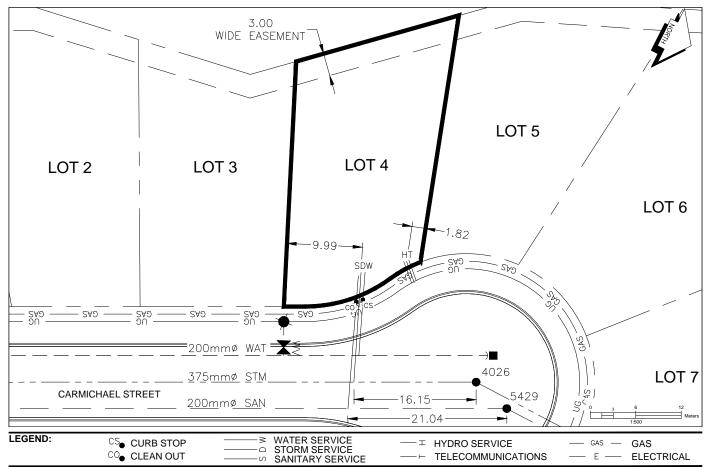

## City of Prince George HISTORY SHEET

| PID:   | 030-377-994 |
|--------|-------------|
| SD/MU: | SD100494    |
| WO:    |             |

CIVIC ADDRESS: 2463 CARMICHAEL STREET

LEGAL DESCRIPTION: LOT 4 DISTRICT LOT 1600 PLAN EPP72860

| SERVICE<br>TYPE | DIAMETER<br>(mm) | MATERIAL | INVERT ELEV<br>AT MAIN (m) | INVERT ELEV<br>AT PROPERTY<br>LINE (m) | INVERT ELEV<br>AT SERVICE<br>END (m) | COVER AT<br>PROPERTY<br>LINE (m) | DISTANCE INTO<br>PROPERTY (m) | INSTALLATION<br>DATE |
|-----------------|------------------|----------|----------------------------|----------------------------------------|--------------------------------------|----------------------------------|-------------------------------|----------------------|
| SANITARY        | 100              | PVC      | 724.57                     | 725.18                                 | 725.24                               | 2.42                             | 3.00                          | MAY 2017             |
| WATER           | 19               | COPPER   | 724.75                     | 725.20                                 | 725.26                               | 2.55                             | 3.00                          | MAY 2017             |
| STORM           | 100              | PVC      | 724.53                     | 725.17                                 | 725.25                               | 2.46                             | 3.00                          | MAY 2017             |

| ELECTRICAL / COMMUNICATIONS / GAS |          |                   |                                   |  |  |  |
|-----------------------------------|----------|-------------------|-----------------------------------|--|--|--|
| TYPE                              | PROVIDER | SIZE AND MATERIAL | LOCATION ( UNDERGROUND/ OVERHEAD) |  |  |  |
| ELECTRICAL                        | BC HYDRO | 75mm DB2          | UNDERGROUND                       |  |  |  |
| COMMUNICATION                     | TELUS    | 50mm DB2          | UNDERGROUND                       |  |  |  |
| COMMUNICATION                     | SHAW     | 50mm DB2          | UNDERGROUND                       |  |  |  |
| GAS                               | FORTISBC | 42 PROP/P.E.      | UNDERGROUND                       |  |  |  |