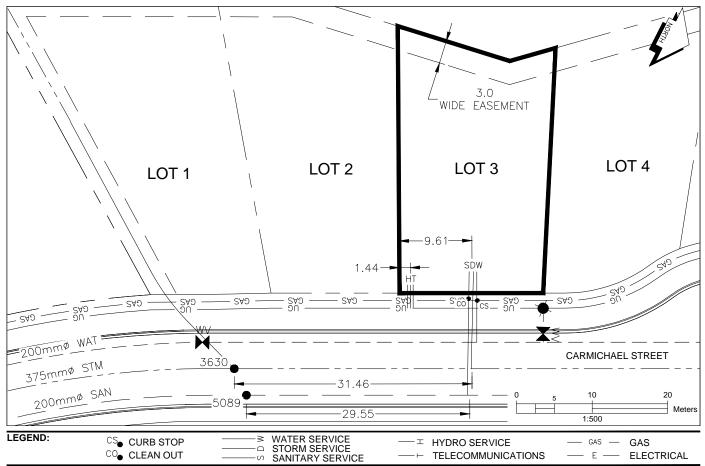

## City of Prince George HISTORY SHEET

| PID:   | 030-377-986 |
|--------|-------------|
| SD/MU: | SD100494    |
| WO:    |             |

CIVIC ADDRESS: 2469 CARMICHAEL STREET

LEGAL DESCRIPTION: LOT 3 DISTRICT LOT 1600 PLAN EPP72860

| SERVICE<br>TYPE | DIAMETER<br>(mm) | MATERIAL | INVERT ELEV<br>AT MAIN (m) | INVERT ELEV<br>AT PROPERTY<br>LINE (m) | INVERT ELEV<br>AT SERVICE<br>END (m) | COVER AT<br>PROPERTY<br>LINE (m) | DISTANCE INTO<br>PROPERTY (m) | INSTALLATION<br>DATE |
|-----------------|------------------|----------|----------------------------|----------------------------------------|--------------------------------------|----------------------------------|-------------------------------|----------------------|
| SANITARY        | 100              | PVC      | 723.59                     | 724.35                                 | 724.43                               | 2.31                             | 3.00                          | MAY 2017             |
| WATER           | 19               | COPPER   | 723.75                     | 724.36                                 | 724.33                               | 2.42                             | 3.00                          | MAY 2017             |
| STORM           | 100              | PVC      | 723.98                     | 724.36                                 | 724.42                               | 2.32                             | 3.00                          | MAY 2017             |

| ELECTRICAL / COMMUNICATIONS / GAS |          |                   |                                   |  |  |  |
|-----------------------------------|----------|-------------------|-----------------------------------|--|--|--|
| TYPE                              | PROVIDER | SIZE AND MATERIAL | LOCATION ( UNDERGROUND/ OVERHEAD) |  |  |  |
| ELECTRICAL                        | BC HYDRO | 75mm DB2          | UNDERGROUND                       |  |  |  |
| COMMUNICATION                     | TELUS    | 50mm DB2          | UNDERGROUND                       |  |  |  |
| COMMUNICATION                     | SHAW     | 50mm DB2          | UNDERGROUND                       |  |  |  |
| GAS                               | FORTISBC | 42 PROP/P.E.      | UNDERGROUND                       |  |  |  |

| INFORMATION SHEETS: L&M ENGINEERING LIMITED PROJECT NUMBER 1273-22 | SURVEY DATE: | MAY 2017 |
|--------------------------------------------------------------------|--------------|----------|
| INSTALLED BY: JOE ROBERTS CONSTRUCTION                             |              |          |
| COMMENTS:                                                          |              |          |
|                                                                    |              |          |