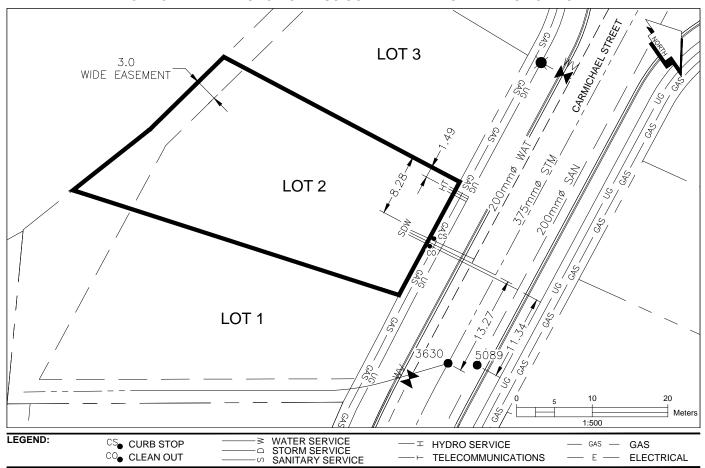

## City of Prince George HISTORY SHEET

| PID:   | 030-377-978 |
|--------|-------------|
| SD/MU: | SD100494    |
| WO:    |             |

CIVIC ADDRESS: 2475 CARMICHAEL STREET

LEGAL DESCRIPTION: LOT 2 DISTRICT LOT 1600 PLAN EPP72860

| SERVICE<br>TYPE | DIAMETER<br>(mm) | MATERIAL | INVERT ELEV<br>AT MAIN (m) | INVERT ELEV<br>AT PROPERTY<br>LINE (m) | INVERT ELEV<br>AT SERVICE<br>END (m) | COVER AT<br>PROPERTY<br>LINE (m) | DISTANCE INTO<br>PROPERTY (m) | INSTALLATION DATE |
|-----------------|------------------|----------|----------------------------|----------------------------------------|--------------------------------------|----------------------------------|-------------------------------|-------------------|
| SANITARY        | 100              | PVC      | 722.68                     | 723.57                                 | 723.67                               | 2.26                             | 3.00                          | MAY 2017          |
| WATER           | 19               | COPPER   | 722.93                     | 723.55                                 | 723.70                               | 2.40                             | 3.00                          | MAY 2017          |
| STORM           | 100              | PVC      | 723.19                     | 723.57                                 | 723.66                               | 2.27                             | 3.00                          | MAY 2017          |

| ELECTRICAL / COMMUNICATIONS / GAS |          |                   |                                   |  |  |  |
|-----------------------------------|----------|-------------------|-----------------------------------|--|--|--|
| TYPE                              | PROVIDER | SIZE AND MATERIAL | LOCATION ( UNDERGROUND/ OVERHEAD) |  |  |  |
| ELECTRICAL                        | BC HYDRO | 75mm DB2          | UNDERGROUND                       |  |  |  |
| COMMUNICATION                     | TELUS    | 50mm DB2          | UNDERGROUND                       |  |  |  |
| COMMUNICATION                     | SHAW     | 50mm DB2          | UNDERGROUND                       |  |  |  |
| GAS                               | FORTISBC | 42 PROP/P.E.      | UNDERGROUND                       |  |  |  |

| INFORMATION SHEETS: L&M ENGINEERING LIMITED PROJECT NUMBER 1273-22 | SURVEY DATE: | MAY 2017 |
|--------------------------------------------------------------------|--------------|----------|
| INSTALLED BY: JOE ROBERTS CONSTRUCTION                             |              |          |
| COMMENTS:                                                          |              |          |
|                                                                    |              |          |