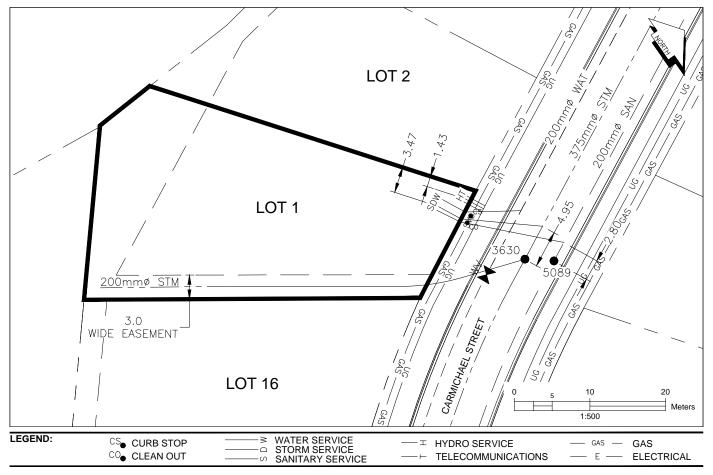

## City of Prince George HISTORY SHEET

| PID:   | 030-377-960 |
|--------|-------------|
| SD/MU: | SD100494    |
| WO:    |             |

| CIVIC ADDRESS: | 2481 CARMICHAEL STREET |
|----------------|------------------------|

LEGAL DESCRIPTION: LOT 1 DISTRICT LOT 1600 PLAN EPP72860

| SERVICE<br>TYPE | DIAMETER<br>(mm) | MATERIAL | INVERT ELEV<br>AT MAIN (m) | INVERT ELEV<br>AT PROPERTY<br>LINE (m) | INVERT ELEV<br>AT SERVICE<br>END (m) | COVER AT<br>PROPERTY<br>LINE (m) | DISTANCE INTO<br>PROPERTY (m) | INSTALLATION<br>DATE |
|-----------------|------------------|----------|----------------------------|----------------------------------------|--------------------------------------|----------------------------------|-------------------------------|----------------------|
| SANITARY        | 100              | PVC      | 722.19                     | 723.23                                 | 723.37                               | 2.04                             | 3.00                          | MAY 2017             |
| WATER           | 19               | COPPER   | 722.57                     | 723.13                                 | 723.22                               | 2.29                             | 3.00                          | MAY 2017             |
| STORM           | 100              | PVC      | 722.81                     | 723.23                                 | 723.31                               | 2.07                             | 3.00                          | MAY 2017             |

| ELECTRICAL / COMMUNICATIONS / GAS |          |                   |                                   |  |  |
|-----------------------------------|----------|-------------------|-----------------------------------|--|--|
| ТҮРЕ                              | PROVIDER | SIZE AND MATERIAL | LOCATION ( UNDERGROUND/ OVERHEAD) |  |  |
| ELECTRICAL                        | BC HYDRO | 75mm DB2          | UNDERGROUND                       |  |  |
| COMMUNICATION                     | TELUS    | 50mm DB2          | UNDERGROUND                       |  |  |
| COMMUNICATION                     | SHAW     | 50mm DB2          | UNDERGROUND                       |  |  |
| GAS                               | FORTISBC | 42 PROP/P.E.      | UNDERGROUND                       |  |  |