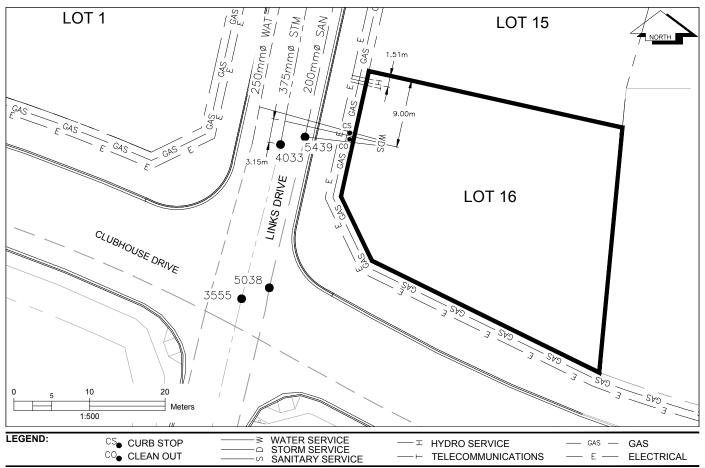

## City of Prince George HISTORY SHEET

| PID:   | 030-361-460 |
|--------|-------------|
| SD/MU: | SD100460    |
| WO:    |             |

CIVIC ADDRESS:

SS: 2706 LINKS DRIVE

LEGAL DESCRIPTION: LOT 16 DISTRICT LOT 4377 & 7645 PLAN EPP74488

| SERVICE<br>TYPE | DIAMETER<br>(mm) | MATERIAL | INVERT ELEV<br>AT MAIN (m) | INVERT ELEV<br>AT PROPERTY<br>LINE (m) | INVERT ELEV<br>AT SERVICE<br>END (m) | COVER AT<br>PROPERTY<br>LINE (m) | DISTANCE INTO<br>PROPERTY (m) | INSTALLATION<br>DATE |
|-----------------|------------------|----------|----------------------------|----------------------------------------|--------------------------------------|----------------------------------|-------------------------------|----------------------|
| SANITARY        | 100              | PVC      | 651.70                     | 652.14                                 | 652.24                               | 2.10                             | 3.00                          | AUGUST 2017          |
| WATER           | 19               | COPPER   | 651.10                     | 652.08                                 | 652.25                               | 2.25                             | 3.00                          | AUGUST 2017          |
| STORM           | 100              | PVC      | 651.86                     | 652.18                                 | 652.23                               | 2.07                             | 3.00                          | AUGUST 2017          |

| ELECTRICAL / COMMUNICATIONS / GAS |          |                   |                                   |  |  |  |
|-----------------------------------|----------|-------------------|-----------------------------------|--|--|--|
| ТҮРЕ                              | PROVIDER | SIZE AND MATERIAL | LOCATION ( UNDERGROUND/ OVERHEAD) |  |  |  |
| ELECTRICAL                        | BC HYDRO | 75mm DB2          | UNDERGROUND                       |  |  |  |
| COMMUNICATION                     | TELUS    | 50mm DB2          | UNDERGROUND                       |  |  |  |
| COMMUNICATION                     | SHAW     | 50mm DB2          | UNDERGROUND                       |  |  |  |
| GAS                               | FORTISBC | 42 PROP/P.E.      | UNDERGROUND                       |  |  |  |