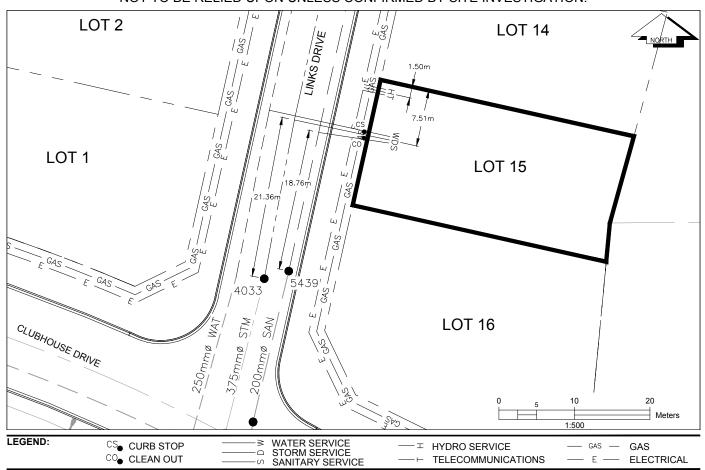

## City of Prince George HISTORY SHEET

| PID:   | 030-361-451 |
|--------|-------------|
| SD/MU: | SD100460    |
| WO:    |             |

CIVIC ADDRESS: 2722 LINKS DRIVE

LEGAL DESCRIPTION: LOT 15 DISTRICT LOT 4377 & 7645 PLAN EPP74488

CO CLEAN OUT

| SERVICE<br>TYPE | DIAMETER<br>(mm) | MATERIAL | INVERT ELEV<br>AT MAIN (m) | INVERT ELEV<br>AT PROPERTY<br>LINE (m) | INVERT ELEV<br>AT SERVICE<br>END (m) | COVER AT<br>PROPERTY<br>LINE (m) | DISTANCE INTO<br>PROPERTY (m) | INSTALLATION DATE |
|-----------------|------------------|----------|----------------------------|----------------------------------------|--------------------------------------|----------------------------------|-------------------------------|-------------------|
| SANITARY        | 100              | PVC      | 652.04                     | 652.32                                 | 652.41                               | 2.15                             | 3.00                          | AUGUST 2017       |
| WATER           | 19               | COPPER   | 651.49                     | 652.19                                 | 652.33                               | 2.37                             | 3.00                          | AUGUST 2017       |
| STORM           | 100              | PVC      | 652.06                     | 652.35                                 | 652.40                               | 2.12                             | 3.00                          | AUGUST 2017       |

| ELECTRICAL / COMMUNICATIONS / GAS |          |                   |                                   |  |  |  |  |
|-----------------------------------|----------|-------------------|-----------------------------------|--|--|--|--|
| TYPE                              | PROVIDER | SIZE AND MATERIAL | LOCATION ( UNDERGROUND/ OVERHEAD) |  |  |  |  |
| ELECTRICAL                        | BC HYDRO | 75mm DB2          | UNDERGROUND                       |  |  |  |  |
| COMMUNICATION                     | TELUS    | 50mm DB2          | UNDERGROUND                       |  |  |  |  |
| COMMUNICATION                     | SHAW     | 50mm DB2          | UNDERGROUND                       |  |  |  |  |
| GAS                               | FORTISBC | 42 PROP/P.E.      | UNDERGROUND                       |  |  |  |  |