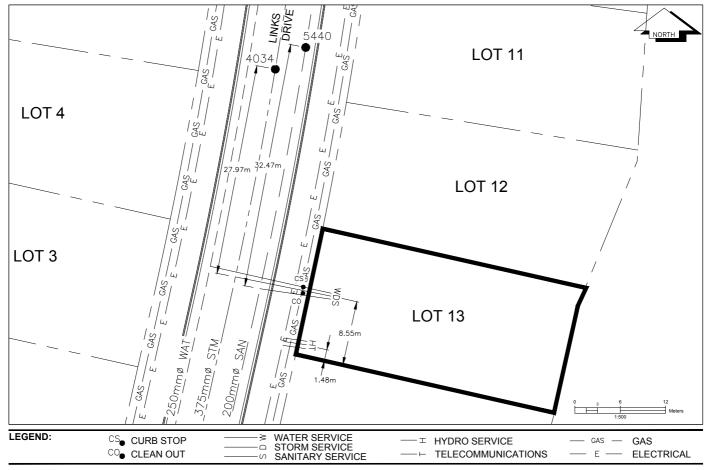

## CIVIC ADDRESS: 2754 LINKS DRIVE LEGAL DESCRIPTION: LOT 13 DISTRICT LOT 7645 PLAN EPP74488

| SERVICE<br>TYPE | DIAMETER<br>(mm) | MATERIAL | INVERT ELEV<br>AT MAIN (m) | INVERT ELEV<br>AT PROPERTY<br>LINE (m) | INVERT ELEV<br>AT SERVICE<br>END (m) | COVER AT<br>PROPERTY<br>LINE (m) | DISTANCE INTO<br>PROPERTY (m) | INSTALLATION<br>DATE |
|-----------------|------------------|----------|----------------------------|----------------------------------------|--------------------------------------|----------------------------------|-------------------------------|----------------------|
| SANITARY        | 100              | PVC      | 652.35                     | 652.72                                 | 652.78                               | 2.14                             | 3.00                          | AUGUST 2017          |
| WATER           | 19               | COPPER   | 651.87                     | 652.53                                 | 652.73                               | 2.42                             | 3.00                          | AUGUST 2017          |
| STORM           | 100              | PVC      | 652.38                     | 652.74                                 | 652.80                               | 2.13                             | 3.00                          | AUGUST 2017          |

| ELECTRICAL / COMMUNICATIONS / GAS |          |                   |                                   |  |  |  |
|-----------------------------------|----------|-------------------|-----------------------------------|--|--|--|
| ТҮРЕ                              | PROVIDER | SIZE AND MATERIAL | LOCATION ( UNDERGROUND/ OVERHEAD) |  |  |  |
| ELECTRICAL                        | BC HYDRO | 75mm DB2          | UNDERGROUND                       |  |  |  |
| COMMUNICATION                     | TELUS    | 50mm DB2          | UNDERGROUND                       |  |  |  |
| COMMUNICATION                     | SHAW     | 50mm DB2          | UNDERGROUND                       |  |  |  |
| GAS                               | FORTISBC | 42 PROP/P.E.      | UNDERGROUND                       |  |  |  |