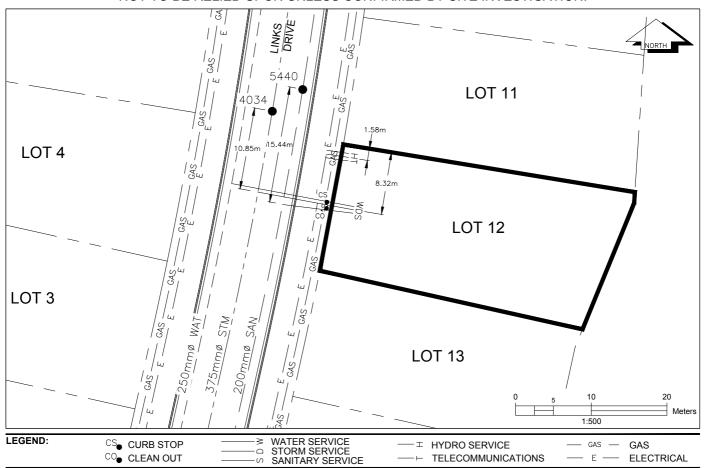

## City of Prince George HISTORY SHEET

| PID:   | 030-361-427 |
|--------|-------------|
| SD/MU: | SD100460    |
| WO:    |             |

CIVIC ADDRESS: 2770 LINKS DRIVE

LEGAL DESCRIPTION: LOT 12 DISTRICT LOT 7645 PLAN EPP74488

CO. CLEAN OUT

| SERVICE<br>TYPE | DIAMETER<br>(mm) | MATERIAL | INVERT ELEV<br>AT MAIN (m) | INVERT ELEV<br>AT PROPERTY<br>LINE (m) | INVERT ELEV<br>AT SERVICE<br>END (m) | COVER AT<br>PROPERTY<br>LINE (m) | DISTANCE INTO<br>PROPERTY (m) | INSTALLATION DATE |
|-----------------|------------------|----------|----------------------------|----------------------------------------|--------------------------------------|----------------------------------|-------------------------------|-------------------|
| SANITARY        | 100              | PVC      | 652.53                     | 652.87                                 | 652.97                               | 2.18                             | 3.00                          | AUGUST 2017       |
| WATER           | 19               | COPPER   | 652.06                     | 652.79                                 | 652.89                               | 2.36                             | 3.00                          | AUGUST 2017       |
| STORM           | 100              | PVC      | 652.53                     | 652.95                                 | 653.02                               | 2.11                             | 3.00                          | AUGUST 2017       |

| ELECTRICAL / COMMUNICATIONS / GAS |          |                   |                                   |  |  |  |
|-----------------------------------|----------|-------------------|-----------------------------------|--|--|--|
| TYPE                              | PROVIDER | SIZE AND MATERIAL | LOCATION ( UNDERGROUND/ OVERHEAD) |  |  |  |
| ELECTRICAL                        | BC HYDRO | 75mm DB2          | UNDERGROUND                       |  |  |  |
| COMMUNICATION                     | TELUS    | 50mm DB2          | UNDERGROUND                       |  |  |  |
| COMMUNICATION                     | SHAW     | 50mm DB2          | UNDERGROUND                       |  |  |  |
| GAS                               | FORTISBC | 42 PROP/P.E.      | UNDERGROUND                       |  |  |  |

| INFORMATION SHEETS: L&M ENGINEERING LIMITED PROJECT NUMBER 1253-05 | SURVEY DATE: | AUGUST 2017 |
|--------------------------------------------------------------------|--------------|-------------|
| INSTALLED BY: ABERDEEN GLEN DEVELOPMENTS                           |              |             |
| COMMENTS:                                                          |              |             |
|                                                                    |              |             |