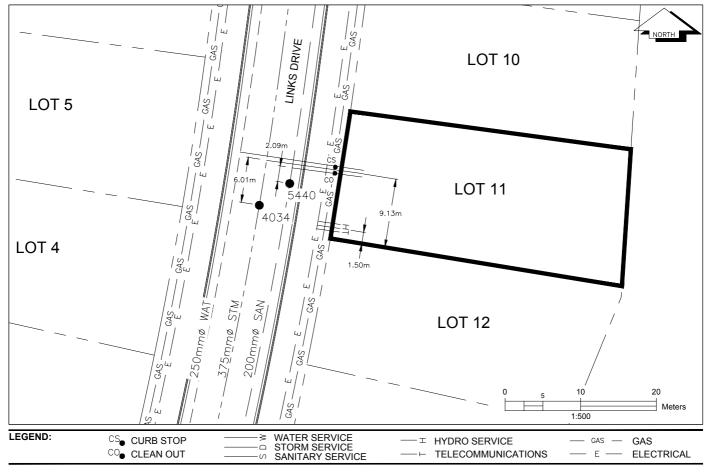

## CIVIC ADDRESS: 2786 LINKS DRIVE LEGAL DESCRIPTION: LOT 11 DISTRICT LOT 7645 PLAN EPP74488

| SERVICE<br>TYPE | DIAMETER<br>(mm) | MATERIAL | INVERT ELEV<br>AT MAIN (m) | INVERT ELEV<br>AT PROPERTY<br>LINE (m) | INVERT ELEV<br>AT SERVICE<br>END (m) | COVER AT<br>PROPERTY<br>LINE (m) | DISTANCE INTO<br>PROPERTY (m) | INSTALLATION<br>DATE |
|-----------------|------------------|----------|----------------------------|----------------------------------------|--------------------------------------|----------------------------------|-------------------------------|----------------------|
| SANITARY        | 100              | PVC      | 652.74                     | 653.06                                 | 653.17                               | 2.19                             | 3.00                          | AUGUST 2017          |
| WATER           | 19               | COPPER   | 652.28                     | 652.97                                 | 653.06                               | 2.36                             | 3.00                          | AUGUST 2017          |
| STORM           | 100              | PVC      | 652.72                     | 653.12                                 | 653.17                               | 2.13                             | 3.00                          | AUGUST 2017          |