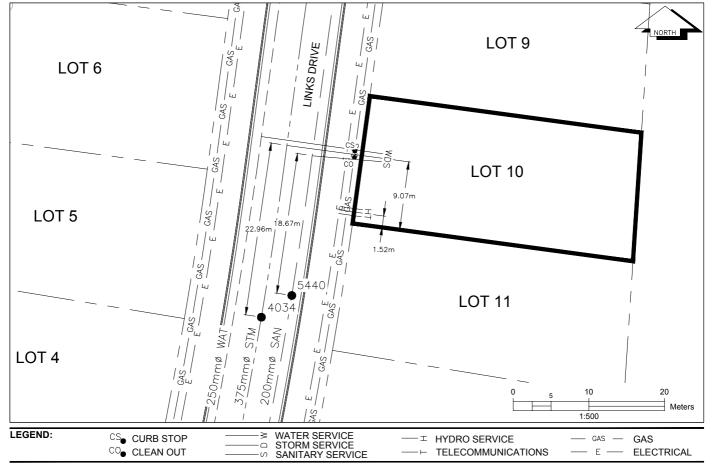

## CIVIC ADDRESS: 2802 LINKS DRIVE LEGAL DESCRIPTION: LOT 10 DISTRICT LOT 7645 PLAN EPP74488

| SERVICE<br>TYPE | DIAMETER<br>(mm) | MATERIAL | INVERT ELEV<br>AT MAIN (m) | INVERT ELEV<br>AT PROPERTY<br>LINE (m) | INVERT ELEV<br>AT SERVICE<br>END (m) | COVER AT<br>PROPERTY<br>LINE (m) | DISTANCE INTO<br>PROPERTY (m) | INSTALLATION<br>DATE |
|-----------------|------------------|----------|----------------------------|----------------------------------------|--------------------------------------|----------------------------------|-------------------------------|----------------------|
| SANITARY        | 100              | PVC      | 652.88                     | 653.24                                 | 653.33                               | 2.17                             | 3.00                          | AUGUST 2017          |
| WATER           | 19               | COPPER   | 652.45                     | 653.18                                 | 653.22                               | 2.32                             | 3.00                          | AUGUST 2017          |
| STORM           | 100              | PVC      | 652.87                     | 653.26                                 | 653.32                               | 2.16                             | 3.00                          | AUGUST 2017          |

| ELECTRICAL / COMMUNICATIONS / GAS |          |                   |                                   |  |  |  |  |
|-----------------------------------|----------|-------------------|-----------------------------------|--|--|--|--|
| ТҮРЕ                              | PROVIDER | SIZE AND MATERIAL | LOCATION ( UNDERGROUND/ OVERHEAD) |  |  |  |  |
| ELECTRICAL                        | BC HYDRO | 75mm DB2          | UNDERGROUND                       |  |  |  |  |
| COMMUNICATION                     | TELUS    | 50mm DB2          | UNDERGROUND                       |  |  |  |  |
| COMMUNICATION                     | SHAW     | 50mm DB2          | UNDERGROUND                       |  |  |  |  |
| GAS                               | FORTISBC | 42 PROP/P.E.      | UNDERGROUND                       |  |  |  |  |