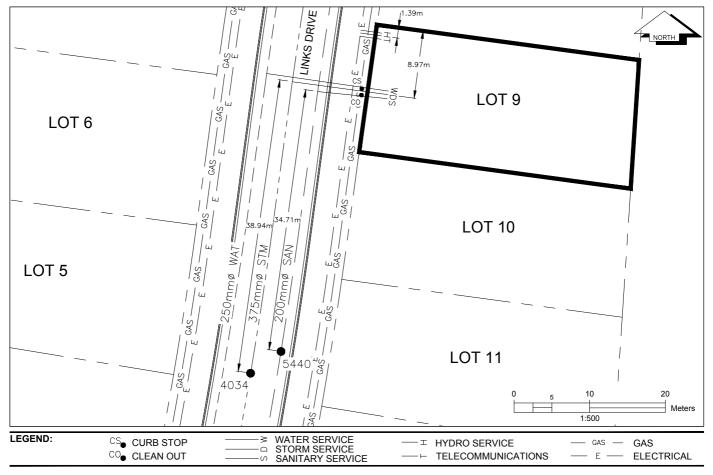

## CIVIC ADDRESS: 2818 LINKS DRIVE LEGAL DESCRIPTION: LOT 9 DISTRICT LOT 7645 PLAN EPP74488

| SERVICE<br>TYPE | DIAMETER<br>(mm) | MATERIAL | INVERT ELEV<br>AT MAIN (m) | INVERT ELEV<br>AT PROPERTY<br>LINE (m) | INVERT ELEV<br>AT SERVICE<br>END (m) | COVER AT<br>PROPERTY<br>LINE (m) | DISTANCE INTO<br>PROPERTY (m) | INSTALLATION<br>DATE |
|-----------------|------------------|----------|----------------------------|----------------------------------------|--------------------------------------|----------------------------------|-------------------------------|----------------------|
| SANITARY        | 100              | PVC      | 653.00                     | 653.36                                 | 653.53                               | 2.20                             | 3.00                          | AUGUST 2017          |
| WATER           | 19               | COPPER   | 653.00                     | 653.43                                 | 653.35                               | 2.52                             | 3.00                          | AUGUST 2017          |
| STORM           | 100              | PVC      | 652.60                     | 653.13                                 | 653.49                               | 2.13                             | 3.00                          | AUGUST 2017          |