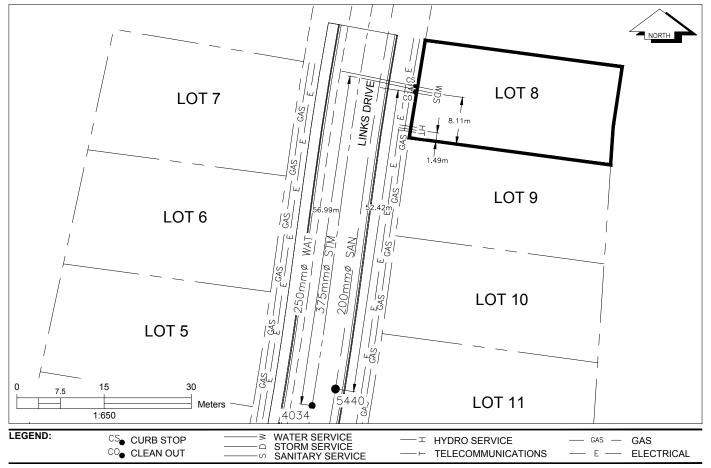

## City of Prince George HISTORY SHEET

| PID:   | 030-361-389 |
|--------|-------------|
| SD/MU: | SD100460    |
| WO:    |             |

CIVIC ADDRESS: 2834 LINKS DRIVE LEGAL DESCRIPTION: LOT 8 DISTRICT LOT 7645 PLAN EPP74488

| SERVICE<br>TYPE | DIAMETER<br>(mm) | MATERIAL | INVERT ELEV<br>AT MAIN (m) | INVERT ELEV<br>AT PROPERTY<br>LINE (m) | INVERT ELEV<br>AT SERVICE<br>END (m) | COVER AT<br>PROPERTY<br>LINE (m) | DISTANCE INTO<br>PROPERTY (m) | INSTALLATION<br>DATE |
|-----------------|------------------|----------|----------------------------|----------------------------------------|--------------------------------------|----------------------------------|-------------------------------|----------------------|
| SANITARY        | 100              | PVC      | 653.14                     | 653.50                                 | 653.62                               | 2.22                             | 3.00                          | AUGUST 2017          |
| WATER           | 19               | COPPER   | 652.74                     | 653.43                                 | 653.57                               | 2.37                             | 3.00                          | AUGUST 2017          |
| STORM           | 100              | PVC      | 653.15                     | 653.56                                 | 653.62                               | 2.16                             | 3.00                          | AUGUST 2017          |

| ELECTRICAL / COMMUNICATIONS / GAS |          |                   |                                   |  |  |  |  |
|-----------------------------------|----------|-------------------|-----------------------------------|--|--|--|--|
| ТҮРЕ                              | PROVIDER | SIZE AND MATERIAL | LOCATION ( UNDERGROUND/ OVERHEAD) |  |  |  |  |
| ELECTRICAL                        | BC HYDRO | 75mm DB2          | UNDERGROUND                       |  |  |  |  |
| COMMUNICATION                     | TELUS    | 50mm DB2          | UNDERGROUND                       |  |  |  |  |
| COMMUNICATION                     | SHAW     | 50mm DB2          | UNDERGROUND                       |  |  |  |  |
| GAS                               | FORTISBC | 42 PROP/P.E.      | UNDERGROUND                       |  |  |  |  |