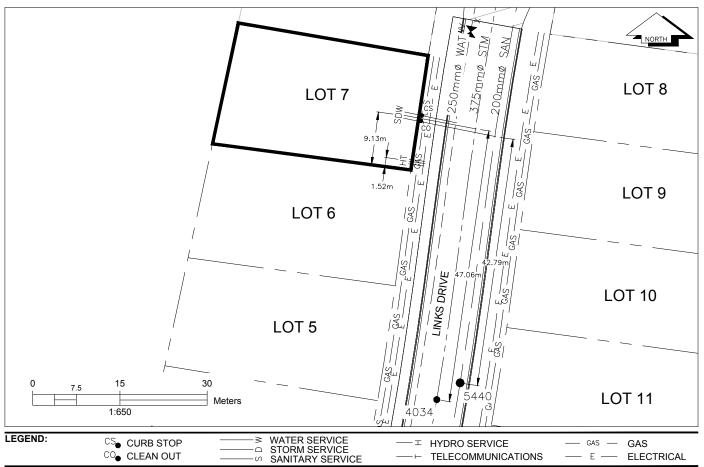

## City of Prince George HISTORY SHEET

| PID:   | 030-361-371 |
|--------|-------------|
| SD/MU: | SD100460    |
| WO:    |             |

CIVIC ADDRESS:

2823 LINKS DRIVE

CO CLEAN OUT

LEGAL DESCRIPTION: LOT 7 DISTRICT LOT 7645 PLAN EPP74488

| SERVICE<br>TYPE | DIAMETER<br>(mm) | MATERIAL | INVERT ELEV<br>AT MAIN (m) | INVERT ELEV<br>AT PROPERTY<br>LINE (m) | INVERT ELEV<br>AT SERVICE<br>END (m) | COVER AT<br>PROPERTY<br>LINE (m) | DISTANCE INTO<br>PROPERTY (m) | INSTALLATION<br>DATE |
|-----------------|------------------|----------|----------------------------|----------------------------------------|--------------------------------------|----------------------------------|-------------------------------|----------------------|
| SANITARY        | 100              | PVC      | 653.09                     | 653.49                                 | 653.53                               | 2.16                             | 3.00                          | AUGUST 2017          |
| WATER           | 19               | COPPER   | 652.68                     | 653.26                                 | 653.54                               | 2.49                             | 3.00                          | AUGUST 2017          |
| STORM           | 100              | PVC      | 653.08                     | 653.48                                 | 653.54                               | 2.18                             | 3.00                          | AUGUST 2017          |

| ELECTRICAL / COMMUNICATIONS / GAS |          |                   |                                   |  |  |  |  |
|-----------------------------------|----------|-------------------|-----------------------------------|--|--|--|--|
| TYPE                              | PROVIDER | SIZE AND MATERIAL | LOCATION ( UNDERGROUND/ OVERHEAD) |  |  |  |  |
| ELECTRICAL                        | BC HYDRO | 75mm DB2          | UNDERGROUND                       |  |  |  |  |
| COMMUNICATION                     | TELUS    | 50mm DB2          | UNDERGROUND                       |  |  |  |  |
| COMMUNICATION                     | SHAW     | 50mm DB2          | UNDERGROUND                       |  |  |  |  |
| GAS                               | FORTISBC | 42 PROP/P.E.      | UNDERGROUND                       |  |  |  |  |