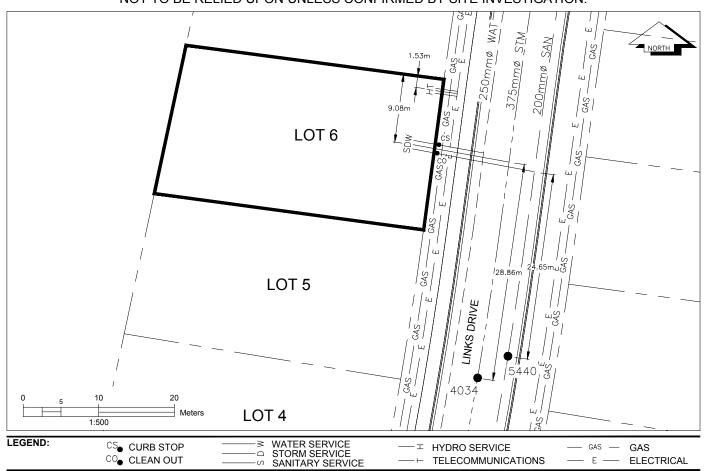

## City of Prince George HISTORY SHEET

| PID:   | 030-361-362 |
|--------|-------------|
| SD/MU: | SD100460    |
| WO:    |             |

CIVIC ADDRESS: 2807 LINKS DRIVE

LEGAL DESCRIPTION: LOT 6 DISTRICT LOT 7645 PLAN EPP74488

| SERVICE<br>TYPE | DIAMETER<br>(mm) | MATERIAL | INVERT ELEV<br>AT MAIN (m) | INVERT ELEV<br>AT PROPERTY<br>LINE (m) | INVERT ELEV<br>AT SERVICE<br>END (m) | COVER AT<br>PROPERTY<br>LINE (m) | DISTANCE INTO<br>PROPERTY (m) | INSTALLATION DATE |
|-----------------|------------------|----------|----------------------------|----------------------------------------|--------------------------------------|----------------------------------|-------------------------------|-------------------|
| SANITARY        | 100              | PVC      | 652.94                     | 653.37                                 | 653.41                               | 2.11                             | 3.00                          | AUGUST 2017       |
| WATER           | 19               | COPPER   | 652.53                     | 653.10                                 | 653.43                               | 2.47                             | 3.00                          | AUGUST 2017       |
| STORM           | 100              | PVC      | 652.94                     | 653.35                                 | 653.41                               | 2.13                             | 3.00                          | AUGUST 2017       |

| ELECTRICAL / COMMUNICATIONS / GAS |          |                   |                                   |  |  |  |  |
|-----------------------------------|----------|-------------------|-----------------------------------|--|--|--|--|
| TYPE                              | PROVIDER | SIZE AND MATERIAL | LOCATION ( UNDERGROUND/ OVERHEAD) |  |  |  |  |
| ELECTRICAL                        | BC HYDRO | 75mm DB2          | UNDERGROUND                       |  |  |  |  |
| COMMUNICATION                     | TELUS    | 50mm DB2          | UNDERGROUND                       |  |  |  |  |
| COMMUNICATION                     | SHAW     | 50mm DB2          | UNDERGROUND                       |  |  |  |  |
| GAS                               | FORTISBC | 42 PROP/P.E.      | UNDERGROUND                       |  |  |  |  |

| INFORMATION SHEETS: L&M ENGINEERING LIMITED PROJECT NUMBER 1253-05 | SURVEY DATE: | AUGUST 2017 |
|--------------------------------------------------------------------|--------------|-------------|
| INSTALLED BY: ABERDEEN GLEN DEVELOPMENTS                           |              |             |
| COMMENTS:                                                          |              |             |
|                                                                    |              |             |