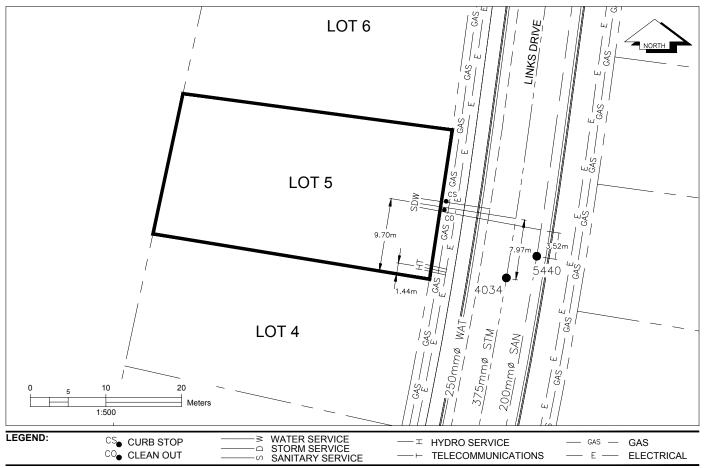

## City of Prince George HISTORY SHEET

| PID:   | 030-361-354 |
|--------|-------------|
| SD/MU: | SD100460    |
| WO:    |             |

CIVIC ADDRESS: 2791 LINKS DRIVE LEGAL DESCRIPTION: LOT 5 DISTRICT LOT 7645 PLAN EPP74488

| SERVICE<br>TYPE | DIAMETER<br>(mm) | MATERIAL | INVERT ELEV<br>AT MAIN (m) | INVERT ELEV<br>AT PROPERTY<br>LINE (m) | INVERT ELEV<br>AT SERVICE<br>END (m) | COVER AT<br>PROPERTY<br>LINE (m) | DISTANCE INTO<br>PROPERTY (m) | INSTALLATION<br>DATE |
|-----------------|------------------|----------|----------------------------|----------------------------------------|--------------------------------------|----------------------------------|-------------------------------|----------------------|
| SANITARY        | 100              | PVC      | 652.74                     | 653.15                                 | 653.19                               | 2.12                             | 3.00                          | AUGUST 2017          |
| WATER           | 19               | COPPER   | 652.31                     | 652.87                                 | 653.03                               | 2.50                             | 3.00                          | AUGUST 2017          |
| STORM           | 100              | PVC      | 652.74                     | 653.15                                 | 653.23                               | 2.13                             | 3.00                          | AUGUST 2017          |

| ELECTRICAL / COMMUNICATIONS / GAS |          |                   |                                   |  |  |  |
|-----------------------------------|----------|-------------------|-----------------------------------|--|--|--|
| ТҮРЕ                              | PROVIDER | SIZE AND MATERIAL | LOCATION ( UNDERGROUND/ OVERHEAD) |  |  |  |
| ELECTRICAL                        | BC HYDRO | 75mm DB2          | UNDERGROUND                       |  |  |  |
| COMMUNICATION                     | TELUS    | 50mm DB2          | UNDERGROUND                       |  |  |  |
| COMMUNICATION                     | SHAW     | 50mm DB2          | UNDERGROUND                       |  |  |  |
| GAS                               | FORTISBC | 42 PROP/P.E.      | UNDERGROUND                       |  |  |  |