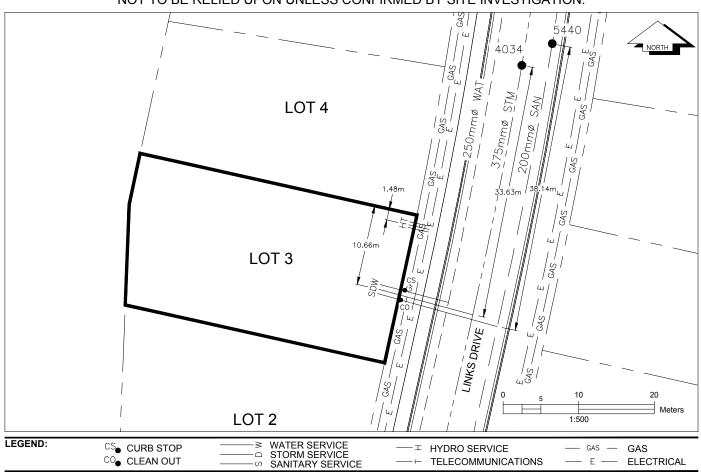

## City of Prince George HISTORY SHEET

| PID:   | 030-361-338 |
|--------|-------------|
| SD/MU: | SD100460    |
| WO:    |             |

CIVIC ADDRESS: 2743 LINKS DRIVE

LEGAL DESCRIPTION: LOT 3 DISTRICT LOT 7645 PLAN EPP74488

| SERVICE<br>TYPE | DIAMETER<br>(mm) | MATERIAL | INVERT ELEV<br>AT MAIN (m) | INVERT ELEV<br>AT PROPERTY<br>LINE (m) | INVERT ELEV<br>AT SERVICE<br>END (m) | COVER AT<br>PROPERTY<br>LINE (m) | DISTANCE INTO<br>PROPERTY (m) | INSTALLATION DATE |
|-----------------|------------------|----------|----------------------------|----------------------------------------|--------------------------------------|----------------------------------|-------------------------------|-------------------|
| SANITARY        | 100              | PVC      | 652.47                     | 652.73                                 | 652.81                               | 2.08                             | 3.00                          | AUGUST 2017       |
| WATER           | 19               | COPPER   | 651.99                     | 652.42                                 | 652.81                               | 2.48                             | 3.00                          | AUGUST 2017       |
| STORM           | 100              | PVC      | 652.58                     | 652.74                                 | 652.81                               | 2.08                             | 3.00                          | AUGUST 2017       |

| ELECTRICAL / COMMUNICATIONS / GAS |          |                   |                                   |  |  |  |
|-----------------------------------|----------|-------------------|-----------------------------------|--|--|--|
| TYPE                              | PROVIDER | SIZE AND MATERIAL | LOCATION ( UNDERGROUND/ OVERHEAD) |  |  |  |
| ELECTRICAL                        | BC HYDRO | 75mm DB2          | UNDERGROUND                       |  |  |  |
| COMMUNICATION                     | TELUS    | 50mm DB2          | UNDERGROUND                       |  |  |  |
| COMMUNICATION                     | SHAW     | 50mm DB2          | UNDERGROUND                       |  |  |  |
| GAS                               | FORTISBC | 42 PROP/P.E.      | UNDERGROUND                       |  |  |  |