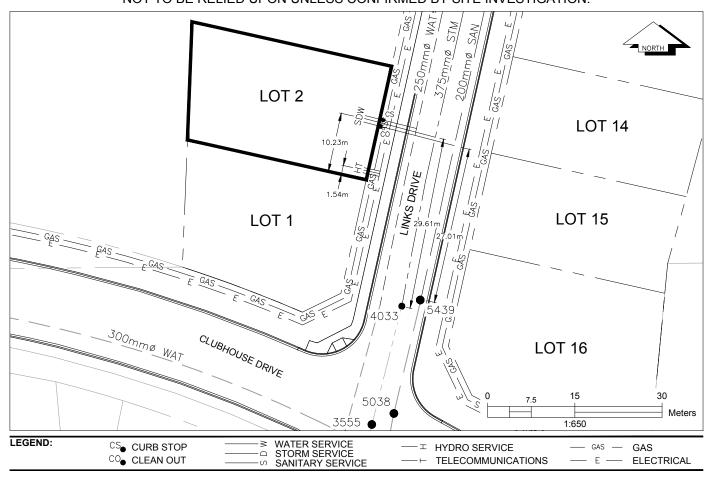

## City of Prince George HISTORY SHEET

| PID:   | 030-361-320 |
|--------|-------------|
| SD/MU: | SD100460    |
| WO:    |             |

## PRINCE GEORGE

CIVIC ADDRESS: 2725 LINKS DRIVE LEGAL DESCRIPTION: LOT 2 DISTRICT LOT 7645 PLAN EPP74488

| SERVICE<br>TYPE | DIAMETER<br>(mm) | MATERIAL | INVERT ELEV<br>AT MAIN (m) | INVERT ELEV<br>AT PROPERTY<br>LINE (m) | INVERT ELEV<br>AT SERVICE<br>END (m) | COVER AT<br>PROPERTY<br>LINE (m) | DISTANCE INTO<br>PROPERTY (m) | INSTALLATION<br>DATE |
|-----------------|------------------|----------|----------------------------|----------------------------------------|--------------------------------------|----------------------------------|-------------------------------|----------------------|
| SANITARY        | 100              | PVC      | 652.29                     | 652.50                                 | 652.56                               | 2.08                             | 3.00                          | AUGUST 2017          |
| WATER           | 19               | COPPER   | 651.79                     | 652.18                                 | 652.55                               | 2.48                             | 3.00                          | AUGUST 2017          |
| STORM           | 100              | PVC      | 652.39                     | 652.50                                 | 652.55                               | 2.08                             | 3.00                          | AUGUST 2017          |

| ELECTRICAL / COMMUNICATIONS / GAS |          |                   |                                   |  |  |  |
|-----------------------------------|----------|-------------------|-----------------------------------|--|--|--|
| ТҮРЕ                              | PROVIDER | SIZE AND MATERIAL | LOCATION ( UNDERGROUND/ OVERHEAD) |  |  |  |
| ELECTRICAL                        | BC HYDRO | 75mm DB2          | UNDERGROUND                       |  |  |  |
| COMMUNICATION                     | TELUS    | 50mm DB2          | UNDERGROUND                       |  |  |  |
| COMMUNICATION                     | SHAW     | 50mm DB2          | UNDERGROUND                       |  |  |  |
| GAS                               | FORTISBC | 42 PROP/P.E.      | UNDERGROUND                       |  |  |  |

INFORMATION SHEETS: L&M ENGINEERING LIMITED PROJECT NUMBER 1253-05 INSTALLED BY: ABERDEEN GLEN DEVELOPMENTS COMMENTS: SURVEY DATE: AUGUST 2017

THE INFORMATION CONTAINED HEREIN IS FOR INTERNAL USE ONLY. NOT TO BE RELIED UPON UNLESS CONFIRMED BY SITE INVESTIGATION.