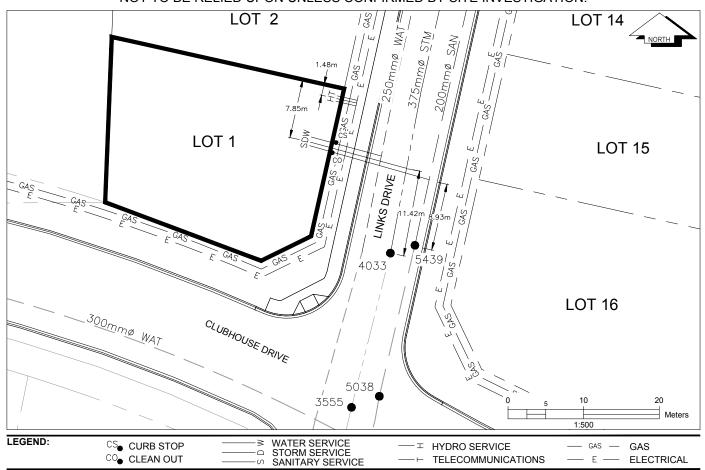

## City of Prince George HISTORY SHEET

| PID:   | 030-361-311 |
|--------|-------------|
| SD/MU: | SD100460    |
| WO:    |             |

CIVIC ADDRESS: 2717 LINKS DRIVE

LEGAL DESCRIPTION: LOT 1 DISTRICT LOT 4377 & 7645 PLAN EPP74488

CO CLEAN OUT

| SERVICE<br>TYPE | DIAMETER<br>(mm) | MATERIAL | INVERT ELEV<br>AT MAIN (m) | INVERT ELEV<br>AT PROPERTY<br>LINE (m) | INVERT ELEV<br>AT SERVICE<br>END (m) | COVER AT<br>PROPERTY<br>LINE (m) | DISTANCE INTO<br>PROPERTY (m) | INSTALLATION DATE |
|-----------------|------------------|----------|----------------------------|----------------------------------------|--------------------------------------|----------------------------------|-------------------------------|-------------------|
| SANITARY        | 100              | PVC      | 652.09                     | 652.33                                 | 652.39                               | 2.03                             | 3.00                          | AUGUST 2017       |
| WATER           | 19               | COPPER   | 651.51                     | 651.96                                 | 652.35                               | 2.50                             | 3.00                          | AUGUST 2017       |
| STORM           | 100              | PVC      | 652.21                     | 652.34                                 | 652.39                               | 2.03                             | 3.00                          | AUGUST 2017       |

| ELECTRICAL / COMMUNICATIONS / GAS |          |                   |                                   |  |  |  |  |
|-----------------------------------|----------|-------------------|-----------------------------------|--|--|--|--|
| TYPE                              | PROVIDER | SIZE AND MATERIAL | LOCATION ( UNDERGROUND/ OVERHEAD) |  |  |  |  |
| ELECTRICAL                        | BC HYDRO | 75mm DB2          | UNDERGROUND                       |  |  |  |  |
| COMMUNICATION                     | TELUS    | 50mm DB2          | UNDERGROUND                       |  |  |  |  |
| COMMUNICATION                     | SHAW     | 50mm DB2          | UNDERGROUND                       |  |  |  |  |
| GAS                               | FORTISBC | 42 PROP/P.E.      | UNDERGROUND                       |  |  |  |  |

| INFORMATION SHEETS: L&M ENGINEERING LIMITED PROJECT NUMBER 1253-05 | SURVEY DATE: | AUGUST 2017 |
|--------------------------------------------------------------------|--------------|-------------|
| INSTALLED BY: ABERDEEN GLEN DEVELOPMENTS                           |              |             |
| COMMENTS:                                                          |              |             |
|                                                                    |              |             |