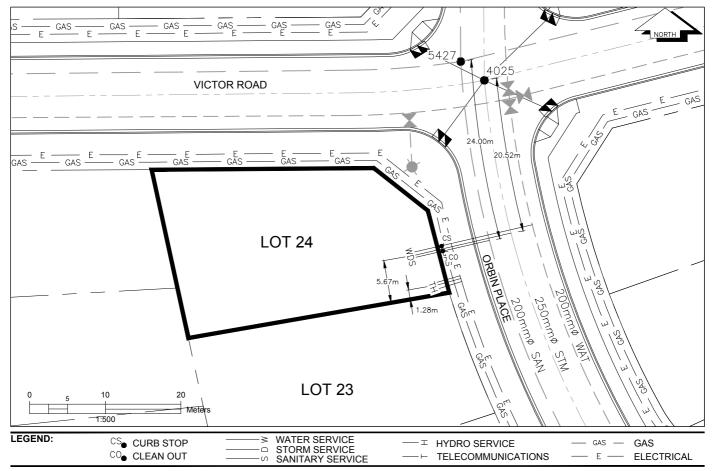

## City of Prince George HISTORY SHEET

| PID:   | 030-301-521 |
|--------|-------------|
| SD/MU: | SD100461    |
| WO:    |             |

## CIVIC ADDRESS: 6295 ORBIN PLACE LEGAL DESCRIPTION: LOT 24 DISTRICT LOT 4028 PLAN EPP68896

| SERVICE<br>TYPE | DIAMETER<br>(mm) | MATERIAL | INVERT ELEV<br>AT MAIN (m) | INVERT ELEV<br>AT PROPERTY<br>LINE (m) | INVERT ELEV<br>AT SERVICE<br>END (m) | COVER AT<br>PROPERTY<br>LINE (m) | DISTANCE INTO<br>PROPERTY (m) | INSTALLATION<br>DATE |
|-----------------|------------------|----------|----------------------------|----------------------------------------|--------------------------------------|----------------------------------|-------------------------------|----------------------|
| SANITARY        | 100              | PVC      | 729.15                     | 729.29                                 | 729.44                               | 2.32                             | 3.00                          | JULY 2015            |
| WATER           | 19               | COPPER   | 729.10                     | 729.36                                 | 729.20                               | 2.34                             | 3.00                          | JULY 2015            |
| STORM           | 100              | PVC      | 729.09                     | 729.29                                 | 729.34                               | 2.29                             | 3.00                          | JULY 2015            |

| ELECTRICAL / COMMUNICATIONS / GAS |          |                   |                                   |  |  |  |  |
|-----------------------------------|----------|-------------------|-----------------------------------|--|--|--|--|
| ТҮРЕ                              | PROVIDER | SIZE AND MATERIAL | LOCATION ( UNDERGROUND/ OVERHEAD) |  |  |  |  |
| ELECTRICAL                        | BC HYDRO | 75mm DB2          | UNDERGROUND                       |  |  |  |  |
| COMMUNICATION                     | TELUS    | 50mm DB2          | UNDERGROUND                       |  |  |  |  |
| COMMUNICATION                     | SHAW     | 50mm DB2          | UNDERGROUND                       |  |  |  |  |
| GAS                               | FORTISBC | 42 PROP/P.E.      | UNDERGROUND                       |  |  |  |  |