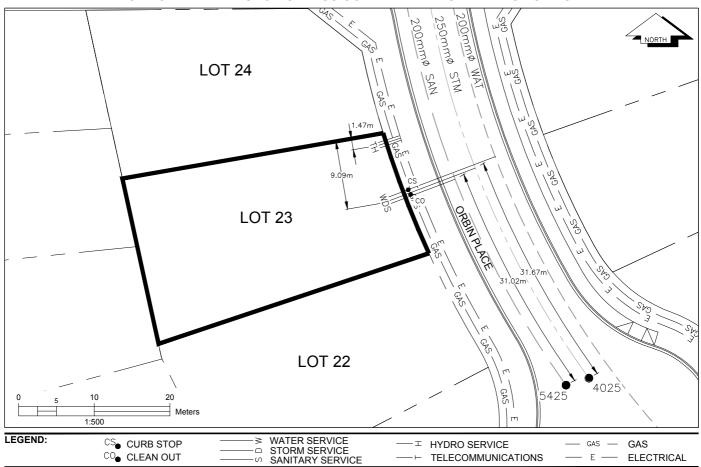

## City of Prince George HISTORY SHEET

| PID:   | 030-301-513 |
|--------|-------------|
| SD/MU: | SD100461    |
| WO:    |             |

CIVIC ADDRESS: 6283 ORBIN PLACE

LEGAL DESCRIPTION: LOT 23 DISTRICT LOT 4028 PLAN EPP68896

| SERVICE<br>TYPE | DIAMETER<br>(mm) | MATERIAL | INVERT ELEV<br>AT MAIN (m) | INVERT ELEV<br>AT PROPERTY<br>LINE (m) | INVERT ELEV<br>AT SERVICE<br>END (m) | COVER AT<br>PROPERTY<br>LINE (m) | DISTANCE INTO<br>PROPERTY (m) | INSTALLATION DATE |
|-----------------|------------------|----------|----------------------------|----------------------------------------|--------------------------------------|----------------------------------|-------------------------------|-------------------|
| SANITARY        | 100              | PVC      | 729.26                     | 729.40                                 | 729.49                               | 2.33                             | 3.00                          | JULY 2015         |
| WATER           | 19               | COPPER   | 729.22                     | 729.48                                 | 729.38                               | 2.34                             | 3.00                          | JULY 2015         |
| STORM           | 100              | PVC      | 729.20                     | 729.40                                 | 729.50                               | 2.33                             | 3.00                          | JULY 2015         |

| ELECTRICAL / COMMUNICATIONS / GAS |          |                   |                                   |  |  |  |  |
|-----------------------------------|----------|-------------------|-----------------------------------|--|--|--|--|
| TYPE                              | PROVIDER | SIZE AND MATERIAL | LOCATION ( UNDERGROUND/ OVERHEAD) |  |  |  |  |
| ELECTRICAL                        | BC HYDRO | 75mm DB2          | UNDERGROUND                       |  |  |  |  |
| COMMUNICATION                     | TELUS    | 50mm DB2          | UNDERGROUND                       |  |  |  |  |
| COMMUNICATION                     | SHAW     | 50mm DB2          | UNDERGROUND                       |  |  |  |  |
| GAS                               | FORTISBC | 42 PROP/P.E.      | UNDERGROUND                       |  |  |  |  |

| INFORMATION SHEETS: L&M ENGINEERING LIMITED PROJECT NUMBER 1515-01 | SURVEY DATE: | AUGUST 2015 |
|--------------------------------------------------------------------|--------------|-------------|
| INSTALLED BY: MIKE SIMMS                                           |              |             |
| COMMENTS: SANITARY, STORM AND WATER MAIN WERE INSTALLED IN 1997    |              |             |
|                                                                    |              |             |