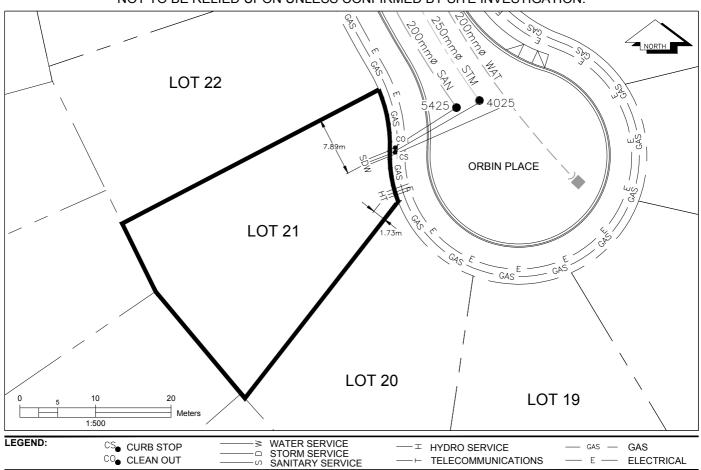

## City of Prince George HISTORY SHEET

| PID:   | 030-301-491 |
|--------|-------------|
| SD/MU: | SD100461    |
| WO:    |             |

— E — ELECTRICAL

CIVIC ADDRESS: 6259 ORBIN PLACE

LEGAL DESCRIPTION: LOT 21 DISTRICT LOT 4028 PLAN EPP68896

| SERVICE<br>TYPE | DIAMETER<br>(mm) | MATERIAL | INVERT ELEV<br>AT MAIN (m) | INVERT ELEV<br>AT PROPERTY<br>LINE (m) | INVERT ELEV<br>AT SERVICE<br>END (m) | COVER AT<br>PROPERTY<br>LINE (m) | DISTANCE INTO<br>PROPERTY (m) | INSTALLATION DATE |
|-----------------|------------------|----------|----------------------------|----------------------------------------|--------------------------------------|----------------------------------|-------------------------------|-------------------|
| SANITARY        | 100              | PVC      | 729.11                     | 729.51                                 | 729.55                               | 2.64                             | 3.00                          | AUGUST 2015       |
| WATER           | 19               | COPPER   | 729.08                     | 729.41                                 | 729.50                               | 2.74                             | 3.00                          | AUGUST 2015       |
| STORM           | 100              | PVC      | 729.26                     | 729.51                                 | 729.57                               | 2.57                             | 3.00                          | AUGUST 2015       |

| ELECTRICAL / COMMUNICATIONS / GAS |          |                   |                                   |  |  |  |  |
|-----------------------------------|----------|-------------------|-----------------------------------|--|--|--|--|
| TYPE                              | PROVIDER | SIZE AND MATERIAL | LOCATION ( UNDERGROUND/ OVERHEAD) |  |  |  |  |
| ELECTRICAL                        | BC HYDRO | 75mm DB2          | UNDERGROUND                       |  |  |  |  |
| COMMUNICATION                     | TELUS    | 50mm DB2          | UNDERGROUND                       |  |  |  |  |
| COMMUNICATION                     | SHAW     | 50mm DB2          | UNDERGROUND                       |  |  |  |  |
| GAS                               | FORTISBC | 42 PROP/P.E.      | UNDERGROUND                       |  |  |  |  |

| INFORMATION SHEETS: L&M ENGINEERING LIMITED PROJECT NUMBER 1515-01 | SURVEY DATE: | AUGUST 2015 |
|--------------------------------------------------------------------|--------------|-------------|
| INSTALLED BY: MIKE SIMMS                                           |              |             |
| COMMENTS: SANITARY, STORM AND WATER MAIN WERE INSTALLED IN 1997    |              |             |
|                                                                    |              |             |