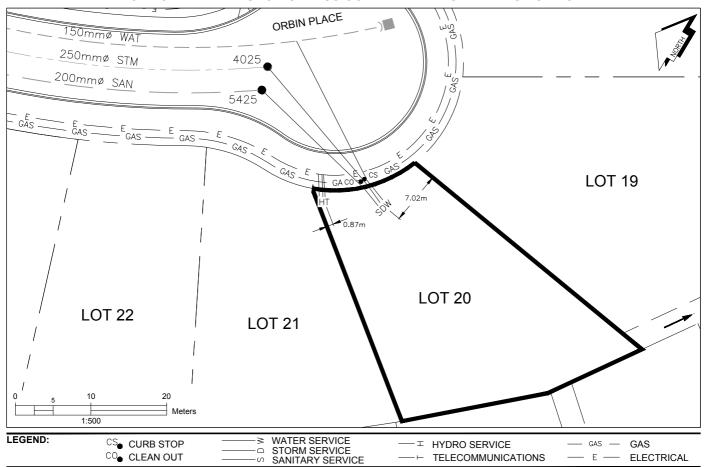

## City of Prince George HISTORY SHEET

| PID:   | 030-301-483 |
|--------|-------------|
| SD/MU: | SD100461    |
| WO:    |             |

CIVIC ADDRESS: 6247 ORBIN PLACE

LEGAL DESCRIPTION: LOT 20 DISTRICT LOT 4028 PLAN EPP68896

CO CLEAN OUT

| SERVICE<br>TYPE | DIAMETER<br>(mm) | MATERIAL | INVERT ELEV<br>AT MAIN (m) | INVERT ELEV<br>AT PROPERTY<br>LINE (m) | INVERT ELEV<br>AT SERVICE<br>END (m) | COVER AT<br>PROPERTY<br>LINE (m) | DISTANCE INTO<br>PROPERTY (m) | INSTALLATION DATE |
|-----------------|------------------|----------|----------------------------|----------------------------------------|--------------------------------------|----------------------------------|-------------------------------|-------------------|
| SANITARY        | 100              | PVC      | 729.00                     | 729.69                                 | 729.74                               | 2.41                             | 3.00                          | AUGUST 2015       |
| WATER           | 19               | COPPER   | 728.62                     | 729.63                                 | 729.71                               | 2.55                             | 3.00                          | AUGUST 2015       |
| STORM           | 100              | PVC      | 729.26                     | 729.69                                 | 729.74                               | 2.49                             | 3.00                          | AUGUST 2015       |

| ELECTRICAL / COMMUNICATIONS / GAS |          |                   |                                   |  |  |  |  |
|-----------------------------------|----------|-------------------|-----------------------------------|--|--|--|--|
| TYPE                              | PROVIDER | SIZE AND MATERIAL | LOCATION ( UNDERGROUND/ OVERHEAD) |  |  |  |  |
| ELECTRICAL                        | BC HYDRO | 75mm DB2          | UNDERGROUND                       |  |  |  |  |
| COMMUNICATION                     | TELUS    | 50mm DB2          | UNDERGROUND                       |  |  |  |  |
| COMMUNICATION                     | SHAW     | 50mm DB2          | UNDERGROUND                       |  |  |  |  |
| GAS                               | FORTISBC | 42 PROP/P.E.      | UNDERGROUND                       |  |  |  |  |

| INFORMATION SHEETS: L&M ENGINEERING LIMITED PROJECT NUMBER 1515-01 | SURVEY DATE: | AUGUST 2015 |
|--------------------------------------------------------------------|--------------|-------------|
| INSTALLED BY: MIKE SIMMS                                           |              |             |
| COMMENTS: SANITARY, STORM AND WATER MAIN WERE INSTALLED IN 1997    |              |             |
|                                                                    |              |             |