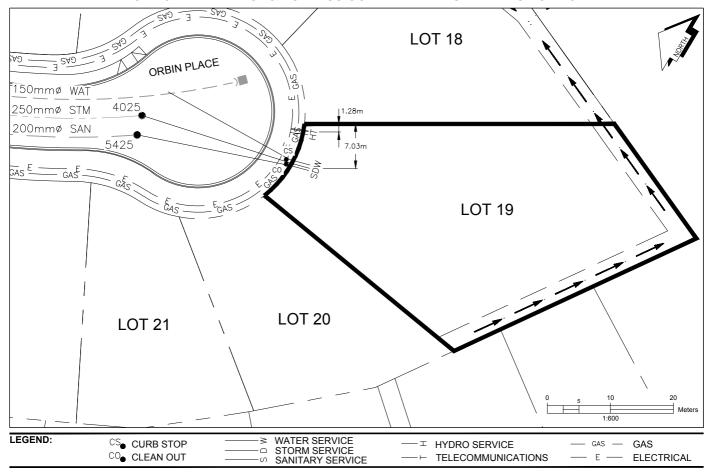

## City of Prince George HISTORY SHEET

| PID:   | 030-301-475 |
|--------|-------------|
| SD/MU: | SD100461    |
| WO:    |             |

## CIVIC ADDRESS: 6234 ORBIN PLACE LEGAL DESCRIPTION: LOT 19 DISTRICT LOT 4028 PLAN EPP68896

| SERVICE<br>TYPE | DIAMETER<br>(mm) | MATERIAL | INVERT ELEV<br>AT MAIN (m) | INVERT ELEV<br>AT PROPERTY<br>LINE (m) | INVERT ELEV<br>AT SERVICE<br>END (m) | COVER AT<br>PROPERTY<br>LINE (m) | DISTANCE INTO<br>PROPERTY (m) | INSTALLATION<br>DATE |
|-----------------|------------------|----------|----------------------------|----------------------------------------|--------------------------------------|----------------------------------|-------------------------------|----------------------|
| SANITARY        | 100              | PVC      | 729.01                     | 729.77                                 | 729.82                               | 2.47                             | 3.00                          | AUGUST 2015          |
| WATER           | 19               | COPPER   | 728.53                     | 729.76                                 | 729.81                               | 2.48                             | 3.00                          | AUGUST 2015          |
| STORM           | 100              | PVC      | 729.26                     | 729.77                                 | 729.84                               | 2.47                             | 3.00                          | AUGUST 2015          |