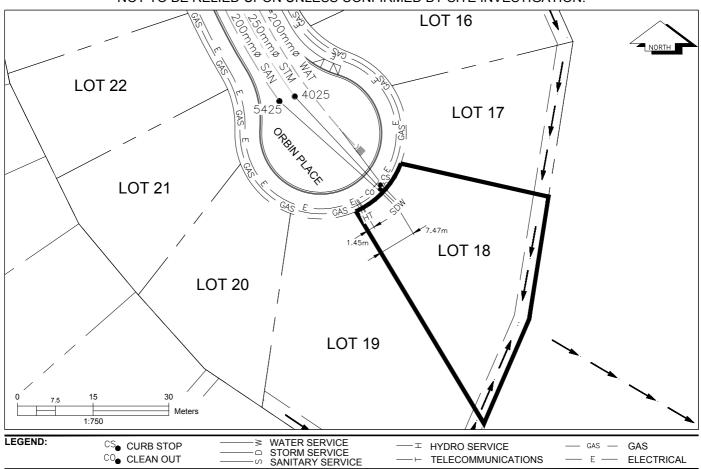

## City of Prince George HISTORY SHEET

| PID:   | 030-301-467 |
|--------|-------------|
| SD/MU: | SD100461    |
| WO:    |             |

CIVIC ADDRESS: 6248 ORBIN PLACE

LEGAL DESCRIPTION: LOT 18 DISTRICT LOT 4028 PLAN EPP68896

CO CLEAN OUT

| SERVICE<br>TYPE | DIAMETER<br>(mm) | MATERIAL | INVERT ELEV<br>AT MAIN (m) | INVERT ELEV<br>AT PROPERTY<br>LINE (m) | INVERT ELEV<br>AT SERVICE<br>END (m) | COVER AT<br>PROPERTY<br>LINE (m) | DISTANCE INTO<br>PROPERTY (m) | INSTALLATION DATE |
|-----------------|------------------|----------|----------------------------|----------------------------------------|--------------------------------------|----------------------------------|-------------------------------|-------------------|
| SANITARY        | 100              | PVC      | 729.00                     | 729.77                                 | 729.88                               | 2.54                             | 3.00                          | AUGUST 2015       |
| WATER           | 19               | COPPER   | 728.61                     | 729.84                                 | 729.78                               | 2.47                             | 3.00                          | AUGUST 2015       |
| STORM           | 100              | PVC      | 729.27                     | 729.76                                 | 729.86                               | 2.56                             | 3.00                          | AUGUST 2015       |

| ELECTRICAL / COMMUNICATIONS / GAS |          |                   |                                   |  |  |  |  |  |
|-----------------------------------|----------|-------------------|-----------------------------------|--|--|--|--|--|
| TYPE                              | PROVIDER | SIZE AND MATERIAL | LOCATION ( UNDERGROUND/ OVERHEAD) |  |  |  |  |  |
| ELECTRICAL                        | BC HYDRO | 75mm DB2          | UNDERGROUND                       |  |  |  |  |  |
| COMMUNICATION                     | TELUS    | 50mm DB2          | UNDERGROUND                       |  |  |  |  |  |
| COMMUNICATION                     | SHAW     | 50mm DB2          | UNDERGROUND                       |  |  |  |  |  |
| GAS                               | FORTISBC | 42 PROP/P.E.      | UNDERGROUND                       |  |  |  |  |  |

| INFORMATION SHEETS: L&M ENGINEERING LIMITED PROJECT NUMBER 1515-01 | SURVEY DATE: | AUGUST 2015 |
|--------------------------------------------------------------------|--------------|-------------|
| INSTALLED BY: MIKE SIMMS                                           |              |             |
| COMMENTS: SANITARY, STORM AND WATER MAIN WERE INSTALLED IN 1997    |              |             |
|                                                                    |              |             |