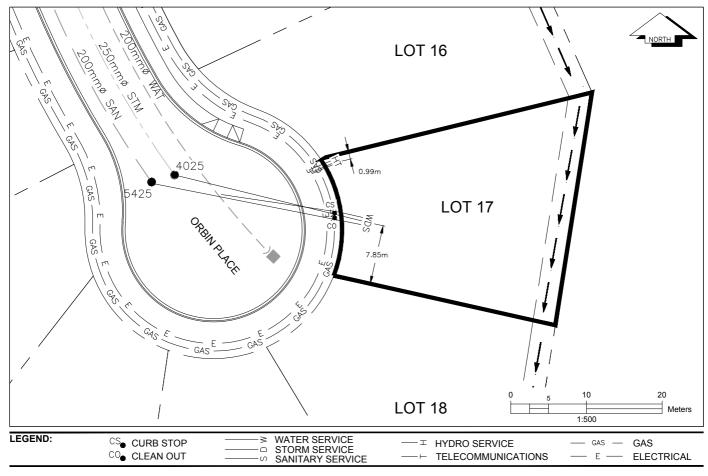

## City of Prince George HISTORY SHEET

| PID:   | 030-301-459 |  |  |
|--------|-------------|--|--|
| SD/MU: | SD100461    |  |  |
| WO:    |             |  |  |

## CIVIC ADDRESS: 6260 ORBIN PLACE LEGAL DESCRIPTION: LOT 17 DISTRICT LOT 4028 PLAN EPP68896

| SERVICE<br>TYPE | DIAMETER<br>(mm) | MATERIAL | INVERT ELEV<br>AT MAIN (m) | INVERT ELEV<br>AT PROPERTY<br>LINE (m) | INVERT ELEV<br>AT SERVICE<br>END (m) | COVER AT<br>PROPERTY<br>LINE (m) | DISTANCE INTO<br>PROPERTY (m) | INSTALLATION<br>DATE |
|-----------------|------------------|----------|----------------------------|----------------------------------------|--------------------------------------|----------------------------------|-------------------------------|----------------------|
| SANITARY        | 100              | PVC      | 728.99                     | 729.72                                 | 729.78                               | 2.49                             | 3.00                          | AUGUST 2015          |
| WATER           | 19               | COPPER   | 729.44                     | 729.64                                 | 729.72                               | 2.57                             | 3.00                          | AUGUST 2015          |
| STORM           | 100              | PVC      | 729.25                     | 729.72                                 | 729.78                               | 2.49                             | 3.00                          | AUGUST 2015          |

| ELECTRICAL / COMMUNICATIONS / GAS |          |                   |                                   |  |  |  |  |
|-----------------------------------|----------|-------------------|-----------------------------------|--|--|--|--|
| ТҮРЕ                              | PROVIDER | SIZE AND MATERIAL | LOCATION ( UNDERGROUND/ OVERHEAD) |  |  |  |  |
| ELECTRICAL                        | BC HYDRO | 75mm DB2          | UNDERGROUND                       |  |  |  |  |
| COMMUNICATION                     | TELUS    | 50mm DB2          | UNDERGROUND                       |  |  |  |  |
| COMMUNICATION                     | SHAW     | 50mm DB2          | UNDERGROUND                       |  |  |  |  |
| GAS                               | FORTISBC | 42 PROP/P.E.      | UNDERGROUND                       |  |  |  |  |

INFORMATION SHEETS: L&M ENGINEERING LIMITED PROJECT NUMBER 1515-01

SURVEY DATE: AUGUST 2015

INSTALLED BY: MIKE SIMMS

COMMENTS: SANITARY, STORM AND WATER MAIN WERE INSTALLED IN 1997

THE INFORMATION CONTAINED HEREIN IS FOR INTERNAL USE ONLY. NOT TO BE RELIED UPON UNLESS CONFIRMED BY SITE INVESTIGATION.