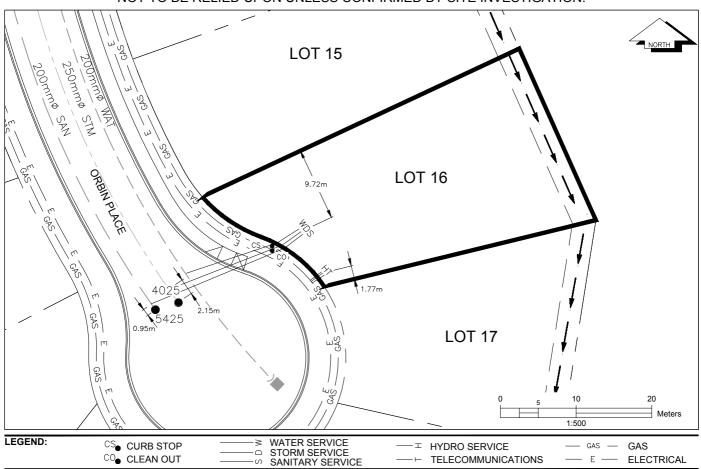

## City of Prince George HISTORY SHEET

| PID:   | 030-301-441 |
|--------|-------------|
| SD/MU: | SD100461    |
| WO:    |             |

— E — ELECTRICAL

−⊢ TELECOMMUNICATIONS

CIVIC ADDRESS: 6272 ORBIN PLACE

LEGAL DESCRIPTION: LOT 16 DISTRICT LOT 4028 PLAN EPP68896

CO<sub>● CLEAN OUT</sub>

| SERVICE<br>TYPE | DIAMETER<br>(mm) | MATERIAL | INVERT ELEV<br>AT MAIN (m) | INVERT ELEV<br>AT PROPERTY<br>LINE (m) | INVERT ELEV<br>AT SERVICE<br>END (m) | COVER AT<br>PROPERTY<br>LINE (m) | DISTANCE INTO<br>PROPERTY (m) | INSTALLATION DATE |
|-----------------|------------------|----------|----------------------------|----------------------------------------|--------------------------------------|----------------------------------|-------------------------------|-------------------|
| SANITARY        | 100              | PVC      | 728.99                     | 729.72                                 | 729.78                               | 2.49                             | 3.00                          | AUGUST 2015       |
| WATER           | 19               | COPPER   | 729.25                     | 729.72                                 | 729.78                               | 2.49                             | 3.00                          | AUGUST 2015       |
| STORM           | 100              | PVC      | 729.44                     | 729.64                                 | 729.72                               | 2.57                             | 3.00                          | AUGUST 2015       |

| ELECTRICAL / COMMUNICATIONS / GAS |          |                   |                                   |  |  |  |  |
|-----------------------------------|----------|-------------------|-----------------------------------|--|--|--|--|
| TYPE                              | PROVIDER | SIZE AND MATERIAL | LOCATION ( UNDERGROUND/ OVERHEAD) |  |  |  |  |
| ELECTRICAL                        | BC HYDRO | 75mm DB2          | UNDERGROUND                       |  |  |  |  |
| COMMUNICATION                     | TELUS    | 50mm DB2          | UNDERGROUND                       |  |  |  |  |
| COMMUNICATION                     | SHAW     | 50mm DB2          | UNDERGROUND                       |  |  |  |  |
| GAS                               | FORTISBC | 42 PROP/P.E.      | UNDERGROUND                       |  |  |  |  |

| INFORMATION SHEETS: L&M ENGINEERING LIMITED PROJECT NUMBER 1515-01 | SURVEY DATE: | AUGUST 2015 |
|--------------------------------------------------------------------|--------------|-------------|
| INSTALLED BY: MIKE SIMMS                                           |              |             |
| COMMENTS: SANITARY, STORM AND WATER MAIN WERE INSTALLED IN 1997    |              |             |
|                                                                    |              |             |