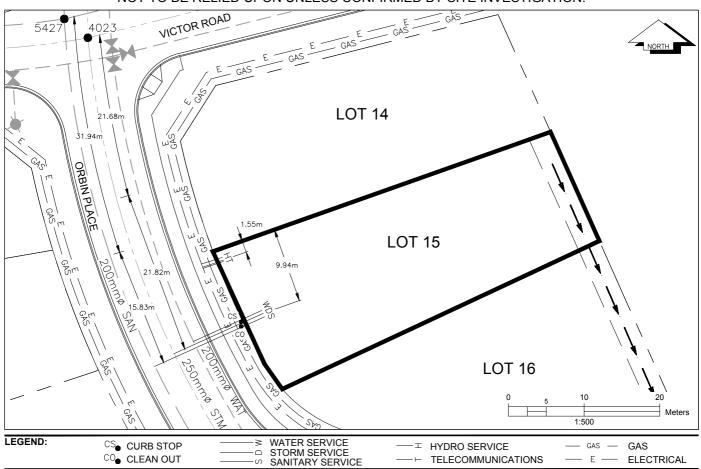

## City of Prince George HISTORY SHEET

| PID:   | 030-301-432 |
|--------|-------------|
| SD/MU: | SD100461    |
| WO:    |             |

CIVIC ADDRESS: 6284 ORBIN PLACE

LEGAL DESCRIPTION: LOT 15 DISTRICT LOT 4028 PLAN EPP68896

CO. CLEAN OUT

| SERVICE<br>TYPE | DIAMETER<br>(mm) | MATERIAL | INVERT ELEV<br>AT MAIN (m) | INVERT ELEV<br>AT PROPERTY<br>LINE (m) | INVERT ELEV<br>AT SERVICE<br>END (m) | COVER AT<br>PROPERTY<br>LINE (m) | DISTANCE INTO<br>PROPERTY (m) | INSTALLATION DATE |
|-----------------|------------------|----------|----------------------------|----------------------------------------|--------------------------------------|----------------------------------|-------------------------------|-------------------|
| SANITARY        | 100              | PVC      | 729.15                     | 729.41                                 | 729.46                               | 2.40                             | 3.00                          | JULY 2015         |
| WATER           | 19               | COPPER   | 729.36                     | 729.50                                 | 729.35                               | 2.38                             | 3.00                          | JULY 2015         |
| STORM           | 100              | PVC      | 729.23                     | 729.42                                 | 729.46                               | 2.39                             | 3.00                          | JULY 2015         |

| ELECTRICAL / COMMUNICATIONS / GAS |          |                   |                                   |  |  |  |
|-----------------------------------|----------|-------------------|-----------------------------------|--|--|--|
| TYPE                              | PROVIDER | SIZE AND MATERIAL | LOCATION ( UNDERGROUND/ OVERHEAD) |  |  |  |
| ELECTRICAL                        | BC HYDRO | 75mm DB2          | UNDERGROUND                       |  |  |  |
| COMMUNICATION                     | TELUS    | 50mm DB2          | UNDERGROUND                       |  |  |  |
| COMMUNICATION                     | SHAW     | 50mm DB2          | UNDERGROUND                       |  |  |  |
| GAS                               | FORTISBC | 42 PROP/P.E.      | UNDERGROUND                       |  |  |  |

| INFORMATION SHEETS: L&M ENGINEERING LIMITED PROJECT NUMBER 1515-01 | SURVEY DATE: | JULY 2015 |
|--------------------------------------------------------------------|--------------|-----------|
| INSTALLED BY: MIKE SIMMS                                           |              |           |
| COMMENTS: SANITARY, STORM AND WATER MAIN WERE INSTALLED IN 1997    |              |           |
|                                                                    |              |           |