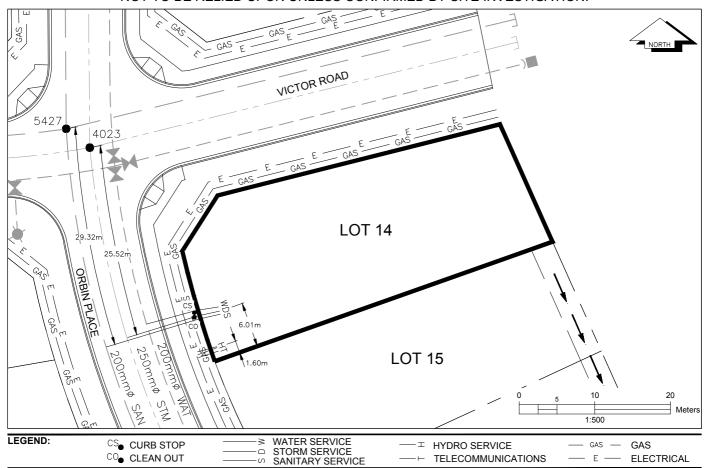

## City of Prince George HISTORY SHEET

| PID:   | 030-301-424 |
|--------|-------------|
| SD/MU: | SD100461    |
| WO:    |             |

CIVIC ADDRESS: 6296 ORBIN PLACE

LEGAL DESCRIPTION: LOT 14 DISTRICT LOT 4028 PLAN EPP68896

| SERVICE<br>TYPE | DIAMETER<br>(mm) | MATERIAL | INVERT ELEV<br>AT MAIN (m) | INVERT ELEV<br>AT PROPERTY<br>LINE (m) | INVERT ELEV<br>AT SERVICE<br>END (m) | COVER AT<br>PROPERTY<br>LINE (m) | DISTANCE INTO<br>PROPERTY (m) | INSTALLATION DATE |
|-----------------|------------------|----------|----------------------------|----------------------------------------|--------------------------------------|----------------------------------|-------------------------------|-------------------|
| SANITARY        | 100              | PVC      | 729.06                     | 729.31                                 | 729.39                               | 2.32                             | 3.00                          | JULY 2015         |
| WATER           | 19               | COPPER   | 729.14                     | 729.28                                 | 729.26                               | 2.42                             | 3.00                          | JULY 2015         |
| STORM           | 100              | PVC      | 729.10                     | 729.30                                 | 729.38                               | 2.33                             | 3.00                          | JULY 2015         |

| ELECTRICAL / COMMUNICATIONS / GAS |          |                   |                                   |  |  |  |  |
|-----------------------------------|----------|-------------------|-----------------------------------|--|--|--|--|
| TYPE                              | PROVIDER | SIZE AND MATERIAL | LOCATION ( UNDERGROUND/ OVERHEAD) |  |  |  |  |
| ELECTRICAL                        | BC HYDRO | 75mm DB2          | UNDERGROUND                       |  |  |  |  |
| COMMUNICATION                     | TELUS    | 50mm DB2          | UNDERGROUND                       |  |  |  |  |
| COMMUNICATION                     | SHAW     | 50mm DB2          | UNDERGROUND                       |  |  |  |  |
| GAS                               | FORTISBC | 42 PROP/P.E.      | UNDERGROUND                       |  |  |  |  |

| INFORMATION SHEETS: L&M ENGINEERING LIMITED PROJECT NUMBER 1515-01 | SURVEY DATE: | JULY 2015 |
|--------------------------------------------------------------------|--------------|-----------|
| INSTALLED BY: MIKE SIMMS                                           |              |           |
| COMMENTS: SANITARY, STORM AND WATER MAIN WERE INSTALLED IN 1997    |              |           |
|                                                                    |              |           |