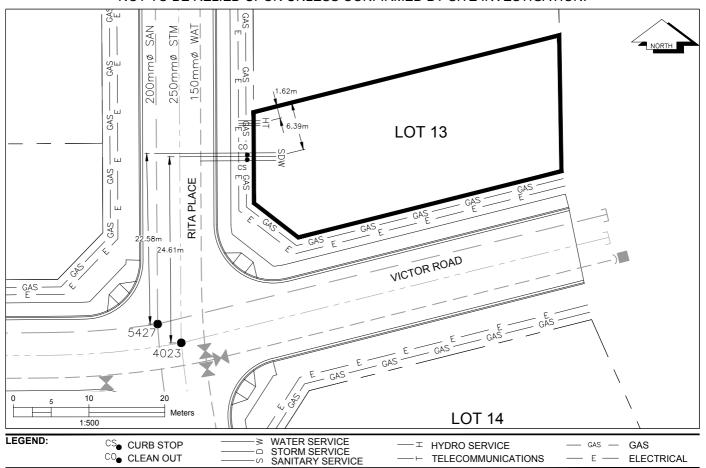

## City of Prince George HISTORY SHEET

| PID:   | 030-301-416 |
|--------|-------------|
| SD/MU: | SD100461    |
| WO:    |             |

CIVIC ADDRESS: 6306 RITA PLACE

LEGAL DESCRIPTION: LOT 13 DISTRICT LOT 4028 PLAN EPP68896

| SERVICE<br>TYPE | DIAMETER<br>(mm) | MATERIAL | INVERT ELEV<br>AT MAIN (m) | INVERT ELEV<br>AT PROPERTY<br>LINE (m) | INVERT ELEV<br>AT SERVICE<br>END (m) | COVER AT<br>PROPERTY<br>LINE (m) | DISTANCE INTO<br>PROPERTY (m) | INSTALLATION DATE |
|-----------------|------------------|----------|----------------------------|----------------------------------------|--------------------------------------|----------------------------------|-------------------------------|-------------------|
| SANITARY        | 100              | PVC      | 729.03                     | 729.29                                 | 729.37                               | 2.33                             | 3.00                          | JULY 2015         |
| WATER           | 19               | COPPER   | 729.19                     | 729.32                                 | 729.37                               | 2.32                             | 3.00                          | JULY 2015         |
| STORM           | 100              | PVC      | 729.19                     | 729.30                                 | 729.37                               | 2.37                             | 3.00                          | JULY 2015         |

| ELECTRICAL / COMMUNICATIONS / GAS |          |                   |                                   |  |  |  |
|-----------------------------------|----------|-------------------|-----------------------------------|--|--|--|
| TYPE                              | PROVIDER | SIZE AND MATERIAL | LOCATION ( UNDERGROUND/ OVERHEAD) |  |  |  |
| ELECTRICAL                        | BC HYDRO | 75mm DB2          | UNDERGROUND                       |  |  |  |
| COMMUNICATION                     | TELUS    | 50mm DB2          | UNDERGROUND                       |  |  |  |
| COMMUNICATION                     | SHAW     | 50mm DB2          | UNDERGROUND                       |  |  |  |
| GAS                               | FORTISBC | 42 PROP/P.E.      | UNDERGROUND                       |  |  |  |

| INFORMATION SHEETS: L&M ENGINEERING LIMITED PROJECT NUMBER 1515-01 | SURVEY DATE: | JULY 2015 |
|--------------------------------------------------------------------|--------------|-----------|
| INSTALLED BY: MIKE SIMMS                                           |              |           |
| COMMENTS: SANITARY, STORM AND WATER MAIN WERE INSTALLED IN 1997    |              |           |
|                                                                    |              |           |