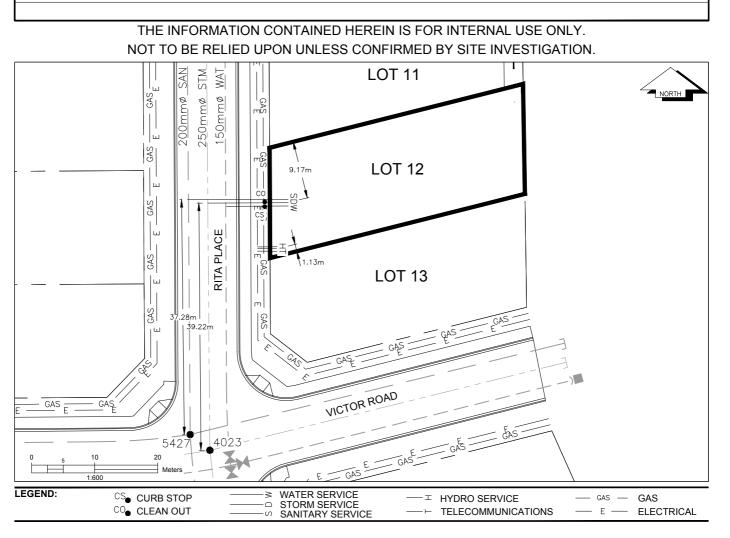

## City of Prince George HISTORY SHEET

| PID:   | 030-301-408 |
|--------|-------------|
| SD/MU: | SD100461    |
| WO:    |             |

SURVEY DATE:

JULY 2015

## CIVIC ADDRESS: 6318 RITA PLACE

LEGAL DESCRIPTION: LOT 12 DISTRICT LOT 4028 PLAN EPP68896

| SERVICE<br>TYPE | DIAMETER<br>(mm) | MATERIAL | INVERT ELEV<br>AT MAIN (m) | INVERT ELEV<br>AT PROPERTY<br>LINE (m) | INVERT ELEV<br>AT SERVICE<br>END (m) | COVER AT<br>PROPERTY<br>LINE (m) | DISTANCE INTO<br>PROPERTY (m) | INSTALLATION<br>DATE |
|-----------------|------------------|----------|----------------------------|----------------------------------------|--------------------------------------|----------------------------------|-------------------------------|----------------------|
| SANITARY        | 100              | PVC      | 729.08                     | 729.34                                 | 729.48                               | 2.43                             | 3.00                          | JULY 2015            |
| WATER           | 19               | COPPER   | 729.24                     | 729.37                                 | 729.37                               | 2.46                             | 3.00                          | JULY 2015            |
| STORM           | 100              | PVC      | 729.18                     | 729.38                                 | 729.46                               | 2.38                             | 3.00                          | JULY 2015            |

| ELECTRICAL / COMMUNICATIONS / GAS |          |                   |                                   |  |  |  |
|-----------------------------------|----------|-------------------|-----------------------------------|--|--|--|
| ТҮРЕ                              | PROVIDER | SIZE AND MATERIAL | LOCATION ( UNDERGROUND/ OVERHEAD) |  |  |  |
| ELECTRICAL                        | BC HYDRO | 75mm DB2          | UNDERGROUND                       |  |  |  |
| COMMUNICATION                     | TELUS    | 50mm DB2          | UNDERGROUND                       |  |  |  |
| COMMUNICATION                     | SHAW     | 50mm DB2          | UNDERGROUND                       |  |  |  |
| GAS                               | FORTISBC | 42 PROP/P.E.      | UNDERGROUND                       |  |  |  |

INFORMATION SHEETS: L&M ENGINEERING LIMITED PROJECT NUMBER 1515-01 INSTALLED BY: MIKE SIMMS

COMMENTS: SANITARY, STORM AND WATER MAIN WERE INSTALLED IN 1997