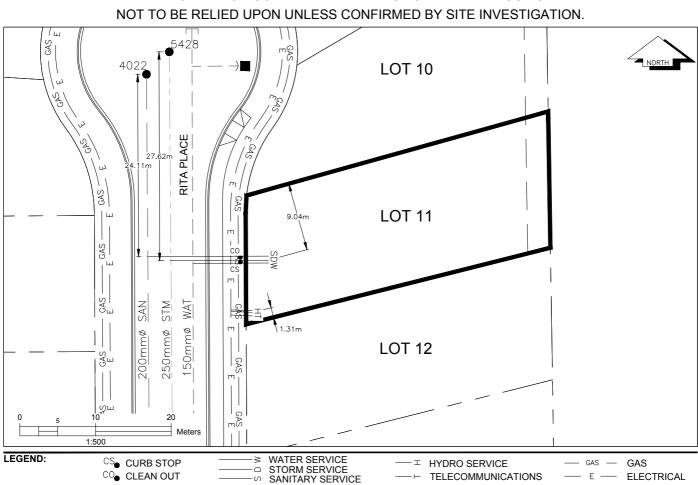

## City of Prince George HISTORY SHEET

| PID:   | 030-301-394 |
|--------|-------------|
| SD/MU: | SD100461    |
| WO:    |             |

## CIVIC ADDRESS: 6330 RITA PLACE LEGAL DESCRIPTION: LOT 11 DISTRICT LOT 4028 PLAN EPP68896

| SERVICE<br>TYPE | DIAMETER<br>(mm) | MATERIAL | INVERT ELEV<br>AT MAIN (m) | INVERT ELEV<br>AT PROPERTY<br>LINE (m) | INVERT ELEV<br>AT SERVICE<br>END (m) | COVER AT<br>PROPERTY<br>LINE (m) | DISTANCE INTO<br>PROPERTY (m) | INSTALLATION<br>DATE |
|-----------------|------------------|----------|----------------------------|----------------------------------------|--------------------------------------|----------------------------------|-------------------------------|----------------------|
| SANITARY        | 100              | PVC      | 728.89                     | 729.15                                 | 729.21                               | 2.48                             | 3.00                          | JULY 2015            |
| WATER           | 19               | COPPER   | 729.35                     | 729.49                                 | 729.19                               | 2.52                             | 3.00                          | JULY 2015            |
| STORM           | 100              | PVC      | 729.20                     | 729.30                                 | 729.35                               | 2.50                             | 3.00                          | JULY 2015            |

| ELECTRICAL / COMMUNICATIONS / GAS |          |                   |                                   |  |  |  |  |
|-----------------------------------|----------|-------------------|-----------------------------------|--|--|--|--|
| ТҮРЕ                              | PROVIDER | SIZE AND MATERIAL | LOCATION ( UNDERGROUND/ OVERHEAD) |  |  |  |  |
| ELECTRICAL                        | BC HYDRO | 75mm DB2          | UNDERGROUND                       |  |  |  |  |
| COMMUNICATION                     | TELUS    | 50mm DB2          | UNDERGROUND                       |  |  |  |  |
| COMMUNICATION                     | SHAW     | 50mm DB2          | UNDERGROUND                       |  |  |  |  |
| GAS                               | FORTISBC | 42 PROP/P.E.      | UNDERGROUND                       |  |  |  |  |

INFORMATION SHEETS: L&M ENGINEERING LIMITED PROJECT NUMBER 1515-01

SURVEY DATE: JULY 2015

INSTALLED BY: MIKE SIMMS

COMMENTS: SANITARY, STORM AND WATER MAIN WERE INSTALLED IN 1997

THE INFORMATION CONTAINED HEREIN IS FOR INTERNAL USE ONLY.