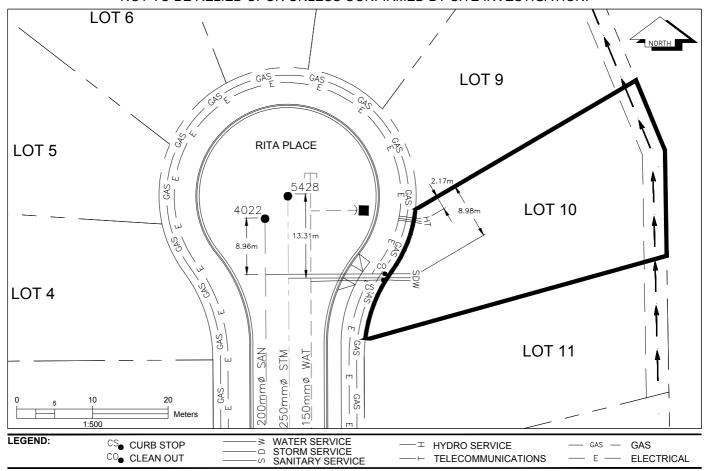

## City of Prince George HISTORY SHEET

| PID:   | 030-301-386 |
|--------|-------------|
| SD/MU: | SD100461    |
| WO:    |             |

## CIVIC ADDRESS: 6342 RITA PLACE LEGAL DESCRIPTION: LOT 10 DISTRICT LOT 4028 PLAN EPP68896

| SERVICE<br>TYPE | DIAMETER<br>(mm) | MATERIAL | INVERT ELEV<br>AT MAIN (m) | INVERT ELEV<br>AT PROPERTY<br>LINE (m) | INVERT ELEV<br>AT SERVICE<br>END (m) | COVER AT<br>PROPERTY<br>LINE (m) | DISTANCE INTO<br>PROPERTY (m) | INSTALLATION<br>DATE |
|-----------------|------------------|----------|----------------------------|----------------------------------------|--------------------------------------|----------------------------------|-------------------------------|----------------------|
| SANITARY        | 100              | PVC      | 729.27                     | 729.59                                 | 729.70                               | 2.57                             | 3.00                          | JULY 2015            |
| WATER           | 19               | COPPER   | 729.47                     | 729.67                                 | 729.58                               | 2.68                             | 3.00                          | JULY 2015            |
| STORM           | 100              | PVC      | 729.32                     | 729.58                                 | 729.68                               | 2.65                             | 3.00                          | JULY 2015            |

| ELECTRICAL / COMMUNICATIONS / GAS |          |                   |                                   |  |  |  |
|-----------------------------------|----------|-------------------|-----------------------------------|--|--|--|
| ТҮРЕ                              | PROVIDER | SIZE AND MATERIAL | LOCATION ( UNDERGROUND/ OVERHEAD) |  |  |  |
| ELECTRICAL                        | BC HYDRO | 75mm DB2          | UNDERGROUND                       |  |  |  |
| COMMUNICATION                     | TELUS    | 50mm DB2          | UNDERGROUND                       |  |  |  |
| COMMUNICATION                     | SHAW     | 50mm DB2          | UNDERGROUND                       |  |  |  |
| GAS                               | FORTISBC | 42 PROP/P.E.      | UNDERGROUND                       |  |  |  |

INFORMATION SHEETS: L&M ENGINEERING LIMITED PROJECT NUMBER 1515-01

SURVEY DATE: JULY 2015

INSTALLED BY: MIKE SIMMS

COMMENTS: SANITARY, STORM AND WATER MAIN WERE INSTALLED IN 1997

THE INFORMATION CONTAINED HEREIN IS FOR INTERNAL USE ONLY. NOT TO BE RELIED UPON UNLESS CONFIRMED BY SITE INVESTIGATION.